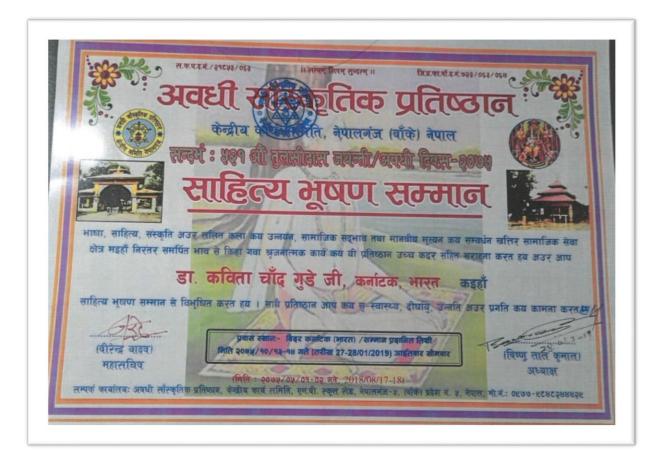

### AWARDS RECEIVED BY THE FACULTY MEMBERS FOR THEIR OUTSTANDING CONTRIBUTIONS

| SL.NO | YEAR OF<br>AWARD/RECOGNITI<br>ON | NAME OF FULL<br>TIME TEACHER<br>RECEIVING AWARD | DESIGNATION            | NAME OF THE<br>AWARD/<br>RECOGNITION                                                                                   |
|-------|----------------------------------|-------------------------------------------------|------------------------|------------------------------------------------------------------------------------------------------------------------|
| 2     | 2018-2019                        | DR. (SMT) KAVITA.<br>V. CHANDGUDE               | Associate<br>Professor | 1. Sayitya Bhushan<br>Samman                                                                                           |
| 2     | 2018-2019                        | DR. C. P. MANOHAR                               | Associate<br>Professor | 1.Bharata Ratna APJAbdulkalm GoldMedal Award2.Best SeniorFaculty in EconomicsAward3. Outstandingresearcher inEconomics |
| 3     | 2018-2019                        | DR. (SMT) KAVITA.<br>V. CHANDGUDE               | Associate<br>Professor | 1. Sayitya Bhushan<br>Samman                                                                                           |
| 4     | 2018-2019                        | DR. RAJU. G                                     | Assistant<br>Professor | Felicitated by Divya<br>Bodhini Organization<br>held at CSI, KND                                                       |
| 5.    | 2019-2020                        | DR. M. H. MULLA                                 | Associate<br>Professor | Chief Minister<br>Commendation<br>Award<br>2013 and<br>2020                                                            |
| 6     | 2019-2020                        | DR. S. B. NYAMATI                               | Assistant<br>Professor | D. C. Pawate Award                                                                                                     |