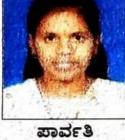

### ಒಂದೇ ಕುಟುಂಬದ ಮೂವರಿಗೆ ರ್ಯಾಂಕ್

ಧಾರವಾಡ: ಕರ್ನಾಟಕ ವಿಶ್ವ ವಿದ್ಯಾಲಯ ಆಗಸ್ಟ್ ನಲ್ಲಿ ನಡೆಸಿದ ಬಿಎ ಅಂತಿಮ ವರ್ಷದ ಪರೀಕ್ಷೆಯಲ್ಲಿ ನಗರದ ಕಿಟೆಲ್ ಕಲಾ ಕಾಲೇಜಿನ ವಿದ್ಯಾರ್ಥಿಗಳು ವಿವಿ

ಯಲ್ಲವ್ನ

ಭಾರತಿ

ಪವನಕುಮಾರ

ಮಟ್ಟದಲ್ಲಿ 4 ರ್ಯಾಂಕ್ ಪಡೆದಿದ್ದಾರೆ. ಕಲಾ ವಿಭಾಗದ 10 ರ್ಯಾಂಕ್ ಗಳಲ್ಲಿ ಕಿಟೆಲ್ ಕಲಾ ಕಾಲೇಜು 4 ರ್ಯಾಂಕ್ ಪಡೆದಿದ್ದಲ್ಲದೆ, ಮೊದಲ ಮೂರು ರ್ಯಾಂಕ್ ಗಳನ್ನು ಒಂದೇ ಕುಟುಂಬದ ಸಹೋದರಿಯರು ಪಡೆದಿರುವುದು ವಿಶೇಷವಾಗಿದೆ. ಕಾಲೇಜಿನ ಯಲ್ಲವ್ವ ರಾಮಚಂದ್ರ ಹನಮಣ್ಣವರ ಶೇ. 92.46 (ಪ್ರಥಮ ರ್ಯಾಂಕ್-2589 ಅಂಕಗಳು), ಪಾರ್ವತಿ ಮುತ್ತೆಪ್ಪ ಹನಮಣ್ಣವರ ಶೇ. 92.43 (ದ್ವಿತೀಯ-2588), ಭಾರತಿ ಮುದುಕಪ್ಪ ಹನಮಣ್ಣವರ ಶೇ. 91.50 (ತೃತೀಯ-2562) ಅನುಕ್ರಮವಾಗಿ ಪ್ರಥಮ, ದ್ವಿತೀಯ

ಮತ್ತು ತೃತೀಯ ಹಾಗೂ ಪವನಕುಮಾರ ಗುರವ ಶೇ. 90.25 ಅಂಕಗಳೊಂದಿಗೆ 7ನೇ ರ್ಯಾಂಕ್ ಪಡೆದಿದ್ದಾರೆ. ವಿದ್ಯಾರ್ಥಿಗಳ ಸಾಧನೆಗೆ ಬಾಸೆಲ್ ಮಿಶನ್ ಶಿಕ್ಷಣ ಸಂಸ್ಥೆ ಅಧ್ಯಕ್ಷ ರೈ.ರೆ. ಡಾ. ಮಾರ್ಟಿನ್ ಬೋರ್ಗಾಯಿ, ಪ್ರಾಚಾರ್ಯೆ ಡಾ. ರೇಖಾ ಜೋಗುಳ ಹರ್ಷ ವ್ಯಕ್ತಪಡಿಸಿದ್ದಾರೆ.