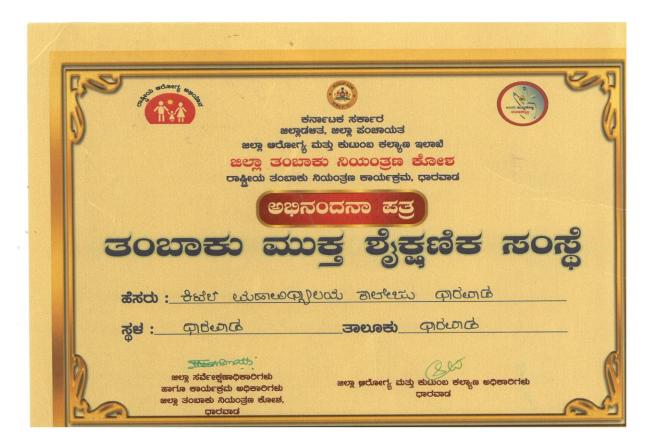

- As many as 10 rank holders and three gold medals in the affiliating university in assessment period.
- One NCC cadet has participated in the Republic Day parade at New Delhi and another volunteer from NSS participated in the state Republic Day parade at Bengaluru .
- Five faculty members of the institution have received awards /recognitions, namely gold medal award, Sahithi Bhushan award, Divya Bodhini award, Chief Minister's commendation award etc.
- Many contributions from Alumni's associations and Retired staff for overall development of the institution in the last assessment period.
- The institute organizes seminars, conferences, webinars, specially lectures, field trips and outreach programmes regularly.
- The NCC unit and NSS units of the college organize awareness programmes at the time of COVID-19 pandemic for the public.
- The sports department of the institution conducts various activities which helps to reduce stress, anxiety and increase the physical fitness of the students.
- Many faculty members are highly experienced, competent with qualification of PhD and NET/SLET qualified.
- The institution adopted the community culture of "not to be served, but to serve" as per its vision and mission.
- The institution has accomplished uniqueness in the society through its extension activities as per the new education policy.
- The institution is having academic excellence of producing aggregate results of more than 95% every year.

- Many students regularly take part in sports activities of the college, intercollege events, University, State and National level events and the college got 10 University blues from the affiliating university.
- Several awareness programmes organized by the institution related to cleanliness, tree plantation, Save water body programmes etc.
- Regular Blood Donation camps are arranged in collaboration with KIMS, district Blood Bank and Cancer Hospital etc.
- Swachh Bharat Abhiyan, Tree plantation and Green environment programs are arranged regularly every year.
- Students are encouraged by their mentors for preparing ICT enabled teaching activities to create interest in the subject.
- The NCC unit of the institution offers an excellent opportunity for students to imbibe community service in the annual camping in the rural area every year.