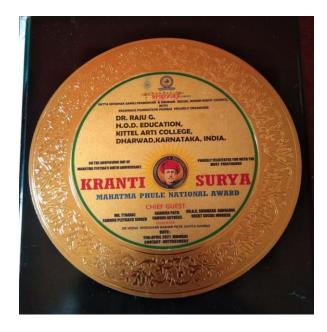

### AWARDS RECEIVED BY THE FACULTY MEMBERS FOR THEIR OUTSTANDING CONTRIBUTIONS

| SL.NO | YEAR OF<br>AWARD/RECOGNITI<br>ON | NAME OF FULL<br>TIME TEACHER<br>RECEIVING AWARD | DESIGNATION            | NAME OF THE<br>AWARD/<br>RECOGNITION                                                                                   |
|-------|----------------------------------|-------------------------------------------------|------------------------|------------------------------------------------------------------------------------------------------------------------|
| 2     | 2018-2019                        | DR. (SMT) KAVITA.<br>V. CHANDGUDE               | Associate<br>Professor | 1. Sayitya Bhushan<br>Samman                                                                                           |
| 2     | 2018-2019                        | DR. C. P. MANOHAR                               | Associate<br>Professor | 1.Bharata Ratna APJAbdulkalm GoldMedal Award2.Best SeniorFaculty in EconomicsAward3. Outstandingresearcher inEconomics |
| 3     | 2018-2019                        | DR. (SMT) KAVITA.<br>V. CHANDGUDE               | Associate<br>Professor | 1. Sayitya Bhushan<br>Samman                                                                                           |
| 4     | 2018-2019                        | DR. RAJU. G                                     | Assistant<br>Professor | Felicitated by Divya<br>Bodhini Organization<br>held at CSI, KND                                                       |
| 5.    | 2019-2020                        | DR. M. H. MULLA                                 | Associate<br>Professor | Chief Minister<br>Commendation<br>Award<br>2013 and<br>2020                                                            |
| 6     | 2019-2020                        | DR. S. B. NYAMATI                               | Assistant<br>Professor | D. C. Pawate Award                                                                                                     |