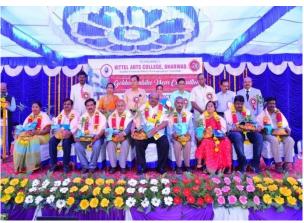

### ಒಂದೇ ಕುಟುಂಬದ ಮೂವರಿಗೆ ರ್ಯಾಂಕ್

ಧಾರವಾಡ: ಕರ್ನಾಟಕ ವಿಶ್ವ ವಿದ್ಯಾಲಯ ಆಗಸ್ಟ್ ನಲ್ಲಿ ನಡೆಸಿದ ಬಿಎ ಅಂತಿಮ ವರ್ಷದ ಪರೀಕ್ಷೆಯಲ್ಲಿ ನಗರದ ಕಿಟೆಲ್ ಕಲಾ ಕಾಲೇಜಿನ ವಿದ್ಯಾರ್ಥಿಗಳು ವಿವಿ

ಯಲ್ಲವ್ನ

ಭಾರತಿ

ಪವನಕುಮಾರ

ಮಟ್ಟದಲ್ಲಿ 4 ರ್ಯಾಂಕ್ ಪಡೆದಿದ್ದಾರೆ. ಕಲಾ ವಿಭಾಗದ 10 ರ್ಯಾಂಕ್ ಗಳಲ್ಲಿ ಕಿಟೆಲ್ ಕಲಾ ಕಾಲೇಜು 4 ರ್ಯಾಂಕ್ ಪಡೆದಿದ್ದಲ್ಲದೆ, ಮೊದಲ ಮೂರು ರ್ಯಾಂಕ್ ಗಳನ್ನು ಒಂದೇ ಕುಟುಂಬದ ಸಹೋದರಿಯರು ಪಡೆದಿರುವುದು ವಿಶೇಷವಾಗಿದೆ. ಕಾಲೇಜಿನ ಯಲ್ಲವ್ವ ರಾಮಚಂದ್ರ ಹನಮಣ್ಣವರ ಶೇ. 92.46 (ಪ್ರಥಮ ರ್ಯಾಂಕ್-2589 ಅಂಕಗಳು), ಪಾರ್ವತಿ ಮುತ್ತೆಪ್ಪ ಹನಮಣ್ಣವರ ಶೇ. 92.43 (ದ್ವಿತೀಯ-2588), ಭಾರತಿ ಮುದುಕಪ್ಪ ಹನಮಣ್ಣವರ ಶೇ. 91.50 (ತೃತೀಯ-2562) ಅನುಕ್ರಮವಾಗಿ ಪ್ರಥಮ, ದ್ವಿತೀಯ

ಮತ್ತು ತೃತೀಯ ಹಾಗೂ ಪವನಕುಮಾರ ಗುರವ ಶೇ. 90.25 ಅಂಕಗಳೊಂದಿಗೆ 7ನೇ ರ್ಯಾಂಕ್ ಪಡೆದಿದ್ದಾರೆ. ವಿದ್ಯಾರ್ಥಿಗಳ ಸಾಧನೆಗೆ ಬಾಸೆಲ್ ಮಿಶನ್ ಶಿಕ್ಷಣ ಸಂಸ್ಥೆ ಅಧ್ಯಕ್ಷ ರೈ.ರೆ. ಡಾ. ಮಾರ್ಟಿನ್ ಬೋರ್ಗಾಯಿ, ಪ್ರಾಚಾರ್ಯೆ ಡಾ. ರೇಖಾ ಜೋಗುಳ ಹರ್ಷ ವ್ಯಕ್ತಪಡಿಸಿದ್ದಾರೆ.