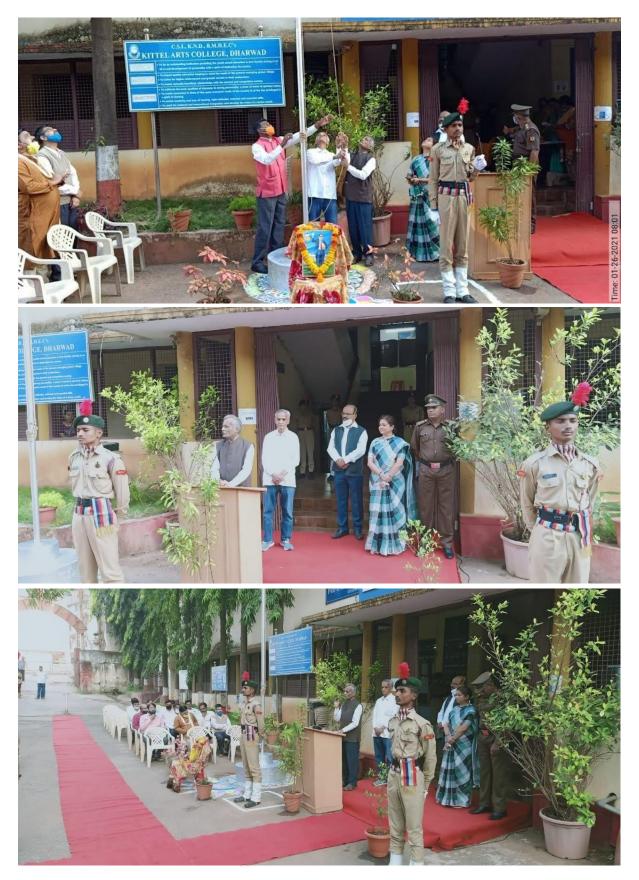

- As many as 10 rank holders and three gold medals in the affiliating university in assessment period.
- One NCC cadet has participated in the Republic Day parade at New Delhi and another volunteer from NSS participated in the state Republic Day parade at Bengaluru .
- Five faculty members of the institution have received awards /recognitions, namely gold medal award, Sahithi Bhushan award, Divya Bodhini award, Chief Minister's commendation award etc.
- Many contributions from Alumni's associations and Retired staff for overall development of the institution in the last assessment period.
- The institute organizes seminars, conferences, webinars, specially lectures, field trips and outreach programmes regularly.
- The NCC unit and NSS units of the college organize awareness programmes at the time of COVID-19 pandemic for the public.
- The sports department of the institution conducts various activities which helps to reduce stress, anxiety and increase the physical fitness of the students.
- Many faculty members are highly experienced, competent with qualification of PhD and NET/SLET qualified.
- The institution adopted the community culture of "not to be served, but to serve" as per its vision and mission.
- The institution has accomplished uniqueness in the society through its extension activities as per the new education policy.
- The institution is having academic excellence of producing aggregate results of more than 95% every year.

#### **REPUBLIC DAY PARADE AND NATION CAMPS**

| SL. NO | NAME OF THE STUDENTS | DEPARTMENT | EVENT       |
|--------|----------------------|------------|-------------|
| 1.     | MR. GURURAJ          | NCC        | RDC - DELHI |

#### **RETIRED STAFF AND ALUMNI CONTRIBUTIONS**

| Sl. NO | EVENT                                                                             |  |  |
|--------|-----------------------------------------------------------------------------------|--|--|
|        | Dr. M. Y. Savant. Retired Professor of History in the Rev. Kittel Memorial        |  |  |
| 1      | Intercollegiate Debate Competition 2022-23                                        |  |  |
|        | Paster Melvin Mullur alumnus Kittel arts college, as Chief guest, Rev. Kittel     |  |  |
| 2      | Memorial Intercollegiate Debate Competition 2022-23                               |  |  |
| 3      | Shri Satish, Alumnus, Kittel Arts College, as Resource Person on Yoga Day         |  |  |
|        | Dr. G. M. Hegde Retired Professor, Kannada, Kittel Arts College, Welcoming the    |  |  |
| 4      | German Delegates in the College.                                                  |  |  |
| _      | Shri. Basavaraj. Hongal, District Journalist Grid, Alumnus, Chief Guest and       |  |  |
| 5      | Resource Person on Constitution Day.                                              |  |  |
| 6      | "GURUVANDANA" A Unique Felicitation Programme by the Alumni                       |  |  |
|        | Dr. Cecilia. S. D'cruz Principal, SJMVS Arts and Commerce College for Women,      |  |  |
| 7      | Hubballi , Alumnus, Chief guest , Mentorship Orientation Programme For Fresher.   |  |  |
|        | Retired Professor of Statistics Pro. S. M. Bhat, Hoisted the National Flag on     |  |  |
| 8      | Independence Day                                                                  |  |  |
|        | Prof. Joseph Hoolgeri, Lacturer, P.U. College, Alumnus Resource Person on the     |  |  |
| 9      | Karnataka Rajyotsava.                                                             |  |  |
| 10     | Dr. C. H. Shastri, Retired. Sanskrit Professor, was the Judge for Rev. Kittel     |  |  |
| 10     | Memorial Intercollegiate Debate Competition.                                      |  |  |
| 11     | Shri. Babureddy, PSI, Alumnus, Resource Person Career Guidance Programme.         |  |  |
| 10     | Prof. V. B. Hiremath, Retired. Prof of Education, and Shri Arun Kumar Joshi,      |  |  |
| 12     | Assistant Soliciter General, Alumnus at Republic Day                              |  |  |
|        | Dr. G. M. Hegde, Retired . Kannada Professor and Dr. M. Y. Savant, Retired.       |  |  |
| 13     | History Prof, at Inaugural Ceremony One-Day National Level Seminar entitled       |  |  |
|        | "Contribution of Christian Missionaries to Classical Kannada Language.            |  |  |
|        | Dr. M. Y. Savant, Retied. Professor, Department of History and Dr. C. H. Shastri, |  |  |
| 14     | Retired. Professor, Department of Sanskrit Judges at Rev. Ferdinand Kittel        |  |  |
|        | Memorial Inter-Collegiate Debate and Bhavageeta Competition.                      |  |  |