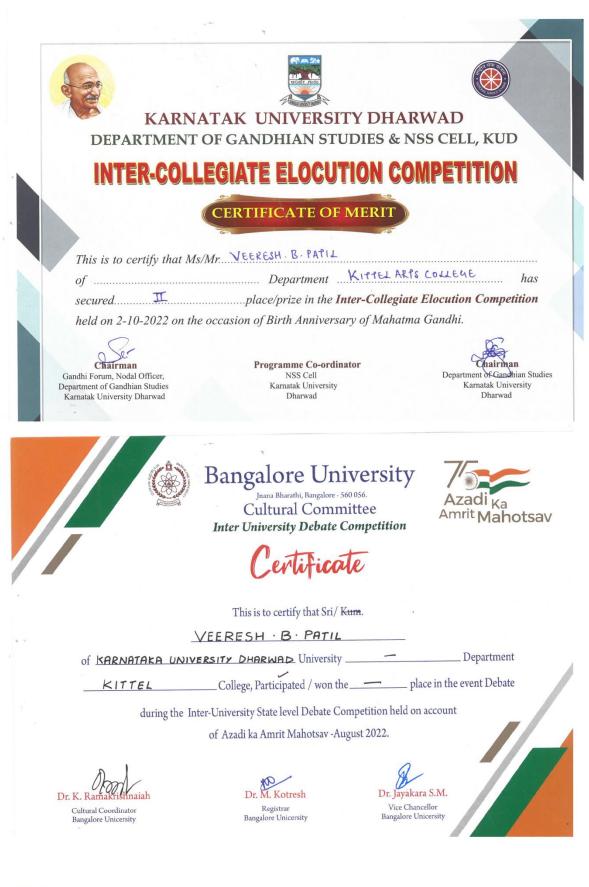

- As many as 10 rank holders and three gold medals in the affiliating university in assessment period.
- One NCC cadet has participated in the Republic Day parade at New Delhi and another volunteer from NSS participated in the state Republic Day parade at Bengaluru .
- Five faculty members of the institution have received awards /recognitions, namely gold medal award, Sahithi Bhushan award, Divya Bodhini award, Chief Minister's commendation award etc.
- Many contributions from Alumni's associations and Retired staff for overall development of the institution in the last assessment period.
- The institute organizes seminars, conferences, webinars, specially lectures, field trips and outreach programmes regularly.
- The NCC unit and NSS units of the college organize awareness programmes at the time of COVID-19 pandemic for the public.
- The sports department of the institution conducts various activities which helps to reduce stress, anxiety and increase the physical fitness of the students.
- Many faculty members are highly experienced, competent with qualification of PhD and NET/SLET qualified.
- The institution adopted the community culture of "not to be served, but to serve" as per its vision and mission.
- The institution has accomplished uniqueness in the society through its extension activities as per the new education policy.
- The institution is having academic excellence of producing aggregate results of more than 95% every year.

- Many students regularly take part in sports activities of the college, intercollege events, University, State and National level events and the college got 10 University blues from the affiliating university.
- Several awareness programmes organized by the institution related to cleanliness, tree plantation, Save water body programmes etc.
- Regular Blood Donation camps are arranged in collaboration with KIMS, district Blood Bank and Cancer Hospital etc.
- Swachh Bharat Abhiyan, Tree plantation and Green environment programs are arranged regularly every year.
- Students are encouraged by their mentors for preparing ICT enabled teaching activities to create interest in the subject.
- The NCC unit of the institution offers an excellent opportunity for students to imbibe community service in the annual camping in the rural area every year.