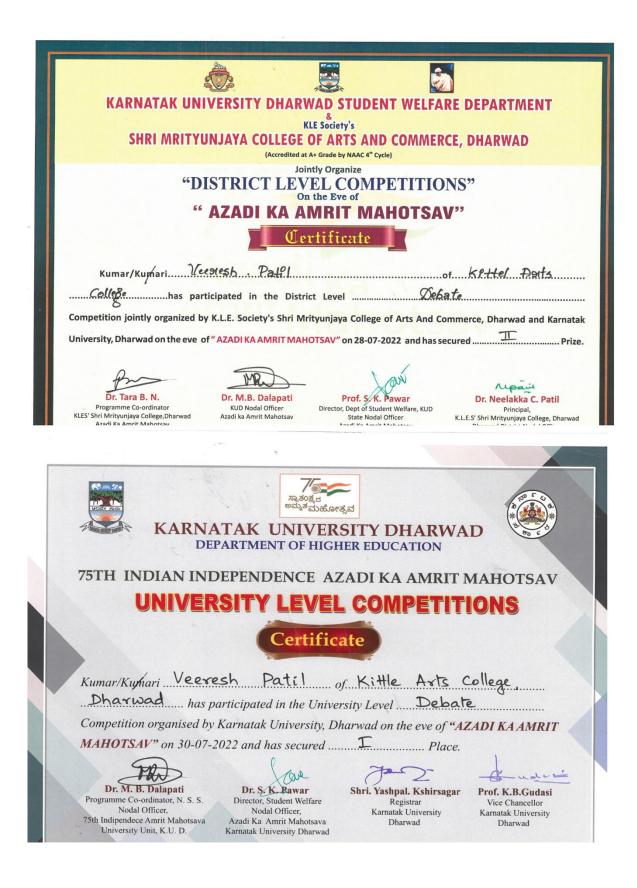

#### **RETIRED STAFF AND ALUMNI CONTRIBUTIONS**

| Sl. NO | EVENT                                                                             |  |  |
|--------|-----------------------------------------------------------------------------------|--|--|
|        | Dr. M. Y. Savant. Retired Professor of History in the Rev. Kittel Memorial        |  |  |
| 1      | Intercollegiate Debate Competition 2022-23                                        |  |  |
|        | Paster Melvin Mullur alumnus Kittel arts college, as Chief guest, Rev. Kittel     |  |  |
| 2      | Memorial Intercollegiate Debate Competition 2022-23                               |  |  |
| 3      | Shri Satish, Alumnus, Kittel Arts College, as Resource Person on Yoga Day         |  |  |
|        | Dr. G. M. Hegde Retired Professor, Kannada, Kittel Arts College, Welcoming the    |  |  |
| 4      | German Delegates in the College.                                                  |  |  |
| _      | Shri. Basavaraj. Hongal, District Journalist Grid, Alumnus, Chief Guest and       |  |  |
| 5      | Resource Person on Constitution Day.                                              |  |  |
| 6      | "GURUVANDANA" A Unique Felicitation Programme by the Alumni                       |  |  |
|        | Dr. Cecilia. S. D'cruz Principal, SJMVS Arts and Commerce College for Women,      |  |  |
| 7      | Hubballi , Alumnus, Chief guest , Mentorship Orientation Programme For Fresher.   |  |  |
|        | Retired Professor of Statistics Pro. S. M. Bhat, Hoisted the National Flag on     |  |  |
| 8      | Independence Day                                                                  |  |  |
|        | Prof. Joseph Hoolgeri, Lacturer, P.U. College, Alumnus Resource Person on the     |  |  |
| 9      | Karnataka Rajyotsava.                                                             |  |  |
| 10     | Dr. C. H. Shastri, Retired. Sanskrit Professor, was the Judge for Rev. Kittel     |  |  |
| 10     | Memorial Intercollegiate Debate Competition.                                      |  |  |
| 11     | Shri. Babureddy, PSI, Alumnus, Resource Person Career Guidance Programme.         |  |  |
| 10     | Prof. V. B. Hiremath, Retired. Prof of Education, and Shri Arun Kumar Joshi,      |  |  |
| 12     | Assistant Soliciter General, Alumnus at Republic Day                              |  |  |
|        | Dr. G. M. Hegde, Retired . Kannada Professor and Dr. M. Y. Savant, Retired.       |  |  |
| 13     | History Prof, at Inaugural Ceremony One-Day National Level Seminar entitled       |  |  |
|        | "Contribution of Christian Missionaries to Classical Kannada Language.            |  |  |
|        | Dr. M. Y. Savant, Retied. Professor, Department of History and Dr. C. H. Shastri, |  |  |
| 14     | Retired. Professor, Department of Sanskrit Judges at Rev. Ferdinand Kittel        |  |  |
|        | Memorial Inter-Collegiate Debate and Bhavageeta Competition.                      |  |  |