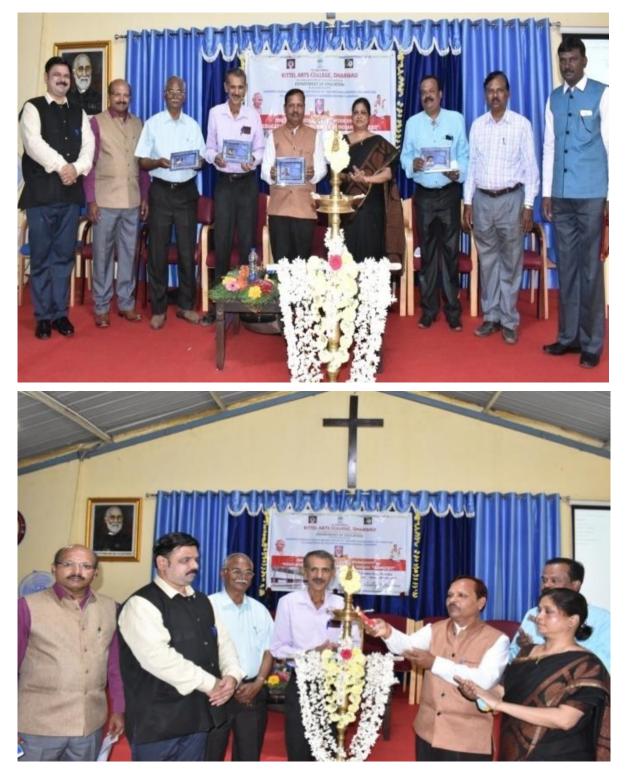

### AWARDS RECEIVED BY THE FACULTY MEMBERS FOR THEIR OUTSTANDING CONTRIBUTIONS

| SL.NO | YEAR OF<br>AWARD/RECOGNITI<br>ON | NAME OF FULL<br>TIME TEACHER<br>RECEIVING AWARD | DESIGNATION            | NAME OF THE<br>AWARD/<br>RECOGNITION                                                                                   |
|-------|----------------------------------|-------------------------------------------------|------------------------|------------------------------------------------------------------------------------------------------------------------|
| 2     | 2018-2019                        | DR. (SMT) KAVITA.<br>V. CHANDGUDE               | Associate<br>Professor | 1. Sayitya Bhushan<br>Samman                                                                                           |
| 2     | 2018-2019                        | DR. C. P. MANOHAR                               | Associate<br>Professor | 1.Bharata Ratna APJAbdulkalm GoldMedal Award2.Best SeniorFaculty in EconomicsAward3. Outstandingresearcher inEconomics |
| 3     | 2018-2019                        | DR. (SMT) KAVITA.<br>V. CHANDGUDE               | Associate<br>Professor | 1. Sayitya Bhushan<br>Samman                                                                                           |
| 4     | 2018-2019                        | DR. RAJU. G                                     | Assistant<br>Professor | Felicitated by Divya<br>Bodhini Organization<br>held at CSI, KND                                                       |
| 5.    | 2019-2020                        | DR. M. H. MULLA                                 | Associate<br>Professor | Chief Minister<br>Commendation<br>Award<br>2013 and<br>2020                                                            |
| 6     | 2019-2020                        | DR. S. B. NYAMATI                               | Assistant<br>Professor | D. C. Pawate Award                                                                                                     |

#### **RETIRED STAFF AND ALUMNI CONTRIBUTIONS**

| Sl. NO | EVENT                                                                             |  |  |
|--------|-----------------------------------------------------------------------------------|--|--|
|        | Dr. M. Y. Savant. Retired Professor of History in the Rev. Kittel Memorial        |  |  |
| 1      | Intercollegiate Debate Competition 2022-23                                        |  |  |
|        | Paster Melvin Mullur alumnus Kittel arts college, as Chief guest, Rev. Kittel     |  |  |
| 2      | Memorial Intercollegiate Debate Competition 2022-23                               |  |  |
| 3      | Shri Satish, Alumnus, Kittel Arts College, as Resource Person on Yoga Day         |  |  |
|        | Dr. G. M. Hegde Retired Professor, Kannada, Kittel Arts College, Welcoming the    |  |  |
| 4      | German Delegates in the College.                                                  |  |  |
| _      | Shri. Basavaraj. Hongal, District Journalist Grid, Alumnus, Chief Guest and       |  |  |
| 5      | Resource Person on Constitution Day.                                              |  |  |
| 6      | "GURUVANDANA" A Unique Felicitation Programme by the Alumni                       |  |  |
|        | Dr. Cecilia. S. D'cruz Principal, SJMVS Arts and Commerce College for Women,      |  |  |
| 7      | Hubballi , Alumnus, Chief guest , Mentorship Orientation Programme For Fresher.   |  |  |
|        | Retired Professor of Statistics Pro. S. M. Bhat, Hoisted the National Flag on     |  |  |
| 8      | Independence Day                                                                  |  |  |
|        | Prof. Joseph Hoolgeri, Lacturer, P.U. College, Alumnus Resource Person on the     |  |  |
| 9      | Karnataka Rajyotsava.                                                             |  |  |
| 10     | Dr. C. H. Shastri, Retired. Sanskrit Professor, was the Judge for Rev. Kittel     |  |  |
| 10     | Memorial Intercollegiate Debate Competition.                                      |  |  |
| 11     | Shri. Babureddy, PSI, Alumnus, Resource Person Career Guidance Programme.         |  |  |
| 10     | Prof. V. B. Hiremath, Retired. Prof of Education, and Shri Arun Kumar Joshi,      |  |  |
| 12     | Assistant Soliciter General, Alumnus at Republic Day                              |  |  |
|        | Dr. G. M. Hegde, Retired . Kannada Professor and Dr. M. Y. Savant, Retired.       |  |  |
| 13     | History Prof, at Inaugural Ceremony One-Day National Level Seminar entitled       |  |  |
|        | "Contribution of Christian Missionaries to Classical Kannada Language.            |  |  |
|        | Dr. M. Y. Savant, Retied. Professor, Department of History and Dr. C. H. Shastri, |  |  |
| 14     | Retired. Professor, Department of Sanskrit Judges at Rev. Ferdinand Kittel        |  |  |
|        | Memorial Inter-Collegiate Debate and Bhavageeta Competition.                      |  |  |