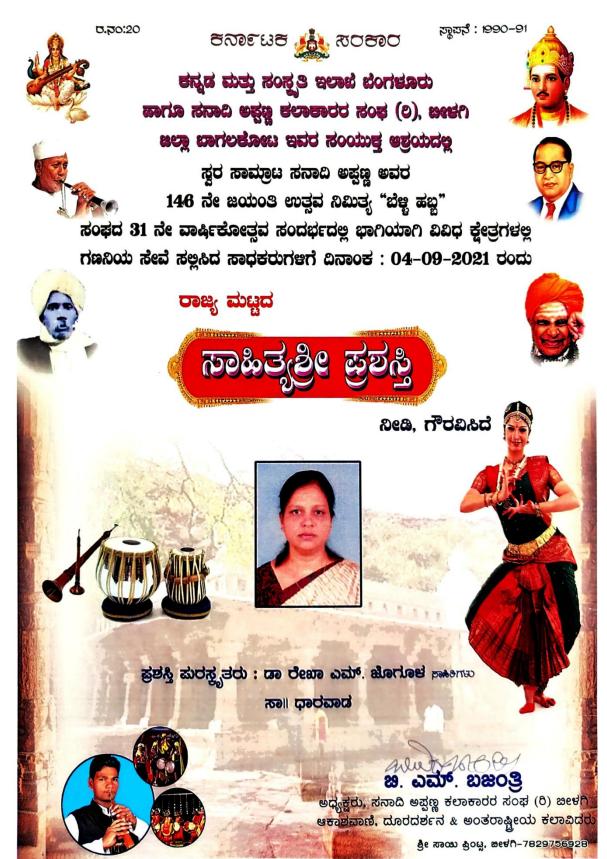

### ಒಂದೇ ಕುಟುಂಬದ ಮೂವರಿಗೆ ರ್ಯಾಂಕ್

ಧಾರವಾಡ: ಕರ್ನಾಟಕ ವಿಶ್ವ ವಿದ್ಯಾಲಯ ಆಗಸ್ಟ್ ನಲ್ಲಿ ನಡೆಸಿದ ಬಿಎ ಅಂತಿಮ ವರ್ಷದ ಪರೀಕ್ಷೆಯಲ್ಲಿ ನಗರದ ಕಿಟೆಲ್ ಕಲಾ ಕಾಲೇಜಿನ ವಿದ್ಯಾರ್ಥಿಗಳು ವಿವಿ

ಯಲ್ಲವ್ನ

ಭಾರತಿ

ಪವನಕುಮಾರ

ಮಟ್ಟದಲ್ಲಿ 4 ರ್ಯಾಂಕ್ ಪಡೆದಿದ್ದಾರೆ. ಕಲಾ ವಿಭಾಗದ 10 ರ್ಯಾಂಕ್ ಗಳಲ್ಲಿ ಕಿಟೆಲ್ ಕಲಾ ಕಾಲೇಜು 4 ರ್ಯಾಂಕ್ ಪಡೆದಿದ್ದಲ್ಲದೆ, ಮೊದಲ ಮೂರು ರ್ಯಾಂಕ್ ಗಳನ್ನು ಒಂದೇ ಕುಟುಂಬದ ಸಹೋದರಿಯರು ಪಡೆದಿರುವುದು ವಿಶೇಷವಾಗಿದೆ. ಕಾಲೇಜಿನ ಯಲ್ಲವ್ವ ರಾಮಚಂದ್ರ ಹನಮಣ್ಣವರ ಶೇ. 92.46 (ಪ್ರಥಮ ರ್ಯಾಂಕ್-2589 ಅಂಕಗಳು), ಪಾರ್ವತಿ ಮುತ್ತೆಪ್ಪ ಹನಮಣ್ಣವರ ಶೇ. 92.43 (ದ್ವಿತೀಯ-2588), ಭಾರತಿ ಮುದುಕಪ್ಪ ಹನಮಣ್ಣವರ ಶೇ. 91.50 (ತೃತೀಯ-2562) ಅನುಕ್ರಮವಾಗಿ ಪ್ರಥಮ, ದ್ವಿತೀಯ

ಮತ್ತು ತೃತೀಯ ಹಾಗೂ ಪವನಕುಮಾರ ಗುರವ ಶೇ. 90.25 ಅಂಕಗಳೊಂದಿಗೆ 7ನೇ ರ್ಯಾಂಕ್ ಪಡೆದಿದ್ದಾರೆ. ವಿದ್ಯಾರ್ಥಿಗಳ ಸಾಧನೆಗೆ ಬಾಸೆಲ್ ಮಿಶನ್ ಶಿಕ್ಷಣ ಸಂಸ್ಥೆ ಅಧ್ಯಕ್ಷ ರೈ.ರೆ. ಡಾ. ಮಾರ್ಟಿನ್ ಬೋರ್ಗಾಯಿ, ಪ್ರಾಚಾರ್ಯೆ ಡಾ. ರೇಖಾ ಜೋಗುಳ ಹರ್ಷ ವ್ಯಕ್ತಪಡಿಸಿದ್ದಾರೆ.