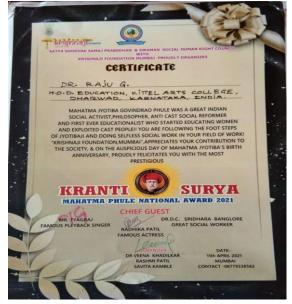

### AWARDS RECEIVED BY THE FACULTY MEMBERS FOR THEIR OUTSTANDING CONTRIBUTIONS

| SL.NO | YEAR OF<br>AWARD/RECOGNITI<br>ON | NAME OF FULL<br>TIME TEACHER<br>RECEIVING AWARD | DESIGNATION            | NAME OF THE<br>AWARD/<br>RECOGNITION                                                                                   |
|-------|----------------------------------|-------------------------------------------------|------------------------|------------------------------------------------------------------------------------------------------------------------|
| 2     | 2018-2019                        | DR. (SMT) KAVITA.<br>V. CHANDGUDE               | Associate<br>Professor | 1. Sayitya Bhushan<br>Samman                                                                                           |
| 2     | 2018-2019                        | DR. C. P. MANOHAR                               | Associate<br>Professor | 1.Bharata Ratna APJAbdulkalm GoldMedal Award2.Best SeniorFaculty in EconomicsAward3. Outstandingresearcher inEconomics |
| 3     | 2018-2019                        | DR. (SMT) KAVITA.<br>V. CHANDGUDE               | Associate<br>Professor | 1. Sayitya Bhushan<br>Samman                                                                                           |
| 4     | 2018-2019                        | DR. RAJU. G                                     | Assistant<br>Professor | Felicitated by Divya<br>Bodhini Organization<br>held at CSI, KND                                                       |
| 5.    | 2019-2020                        | DR. M. H. MULLA                                 | Associate<br>Professor | Chief Minister<br>Commendation<br>Award<br>2013 and<br>2020                                                            |
| 6     | 2019-2020                        | DR. S. B. NYAMATI                               | Assistant<br>Professor | D. C. Pawate Award                                                                                                     |