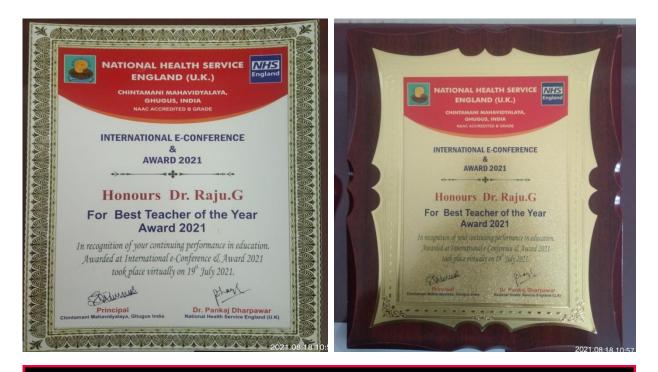

### AWARDS RECEIVED BY THE FACULTY MEMBERS FOR THEIR OUTSTANDING CONTRIBUTIONS

| SL.NO | YEAR OF<br>AWARD/RECOGNITI<br>ON | NAME OF FULL<br>TIME TEACHER<br>RECEIVING AWARD | DESIGNATION            | NAME OF THE<br>AWARD/<br>RECOGNITION                                                                                   |
|-------|----------------------------------|-------------------------------------------------|------------------------|------------------------------------------------------------------------------------------------------------------------|
| 2     | 2018-2019                        | DR. (SMT) KAVITA.<br>V. CHANDGUDE               | Associate<br>Professor | 1. Sayitya Bhushan<br>Samman                                                                                           |
| 2     | 2018-2019                        | DR. C. P. MANOHAR                               | Associate<br>Professor | 1.Bharata Ratna APJAbdulkalm GoldMedal Award2.Best SeniorFaculty in EconomicsAward3. Outstandingresearcher inEconomics |
| 3     | 2018-2019                        | DR. (SMT) KAVITA.<br>V. CHANDGUDE               | Associate<br>Professor | 1. Sayitya Bhushan<br>Samman                                                                                           |
| 4     | 2018-2019                        | DR. RAJU. G                                     | Assistant<br>Professor | Felicitated by Divya<br>Bodhini Organization<br>held at CSI, KND                                                       |
| 5.    | 2019-2020                        | DR. M. H. MULLA                                 | Associate<br>Professor | Chief Minister<br>Commendation<br>Award<br>2013 and<br>2020                                                            |
| 6     | 2019-2020                        | DR. S. B. NYAMATI                               | Assistant<br>Professor | D. C. Pawate Award                                                                                                     |