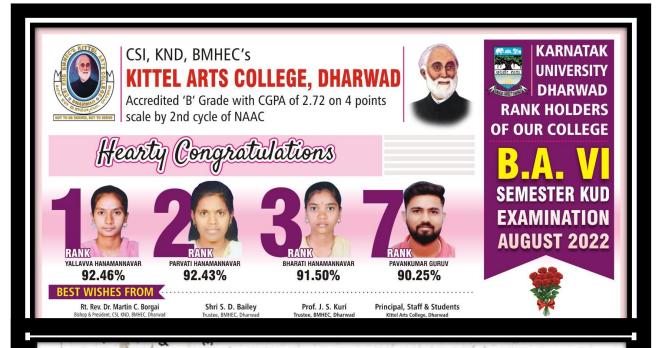

#### PERCENTAGE YEAR COURSE RANK NAME OF THE STUDENTS (%) 2021-2022 1<sup>st</sup> Rank B. A 92.46 MISS. YALLAVVA HANUMANNAVAR 2<sup>nd</sup> Rank B. A 92.43 MISS. PARVATHI HANUMANNAVAR 3<sup>rd</sup> Rank 91.50 B. A MISS. BHARATI HANUMANNAVAR 7<sup>th</sup> Rank B. A 90.25 **MR. PAVANKUMAR GURUV** 2020-2021 2<sup>nd</sup> Rank MR. BALU.N.NASALAPURE 92.89 B. A 6 MISS. NIDHI.N.KALWAD 3<sup>rd</sup> Rank B. A 92.11 6 **MISS. POOJA.S.SANTI** 5<sup>th</sup> Rank B. A 90.96 MR. NINGANNA.H.KUMBAR 8<sup>th</sup> Rank 89.43 B. A MR. YANKOBA.N.NAYAKA 10<sup>th</sup> Rank 6 89.21 B. A 2019-2020 **MR. CHINNAREDDY** 3<sup>rd</sup> Rank 89.29 B. A **MR.VITTAL REDDY** 4<sup>th</sup> Rank B. A 88.32

### ಒಂದೇ ಕುಟುಂಬದ ಮೂವರಿಗೆ ರ್ಯಾಂಕ್

ಧಾರವಾಡ: ಕರ್ನಾಟಕ ವಿಶ್ವ ವಿದ್ಯಾಲಯ ಆಗಸ್ಟ್ ನಲ್ಲಿ ನಡೆಸಿದ ಬಿಎ ಅಂತಿಮ ವರ್ಷದ ಪರೀಕ್ಷೆಯಲ್ಲಿ ನಗರದ ಕಿಟೆಲ್ ಕಲಾ ಕಾಲೇಜಿನ ವಿದ್ಯಾರ್ಥಿಗಳು ವಿವಿ

ಯಲ್ಲವ್ನ

ಭಾರತಿ

ಪವನಕುಮಾರ

ಮಟ್ಟದಲ್ಲಿ 4 ರ್ಯಾಂಕ್ ಪಡೆದಿದ್ದಾರೆ. ಕಲಾ ವಿಭಾಗದ 10 ರ್ಯಾಂಕ್ ಗಳಲ್ಲಿ ಕಿಟೆಲ್ ಕಲಾ ಕಾಲೇಜು 4 ರ್ಯಾಂಕ್ ಪಡೆದಿದ್ದಲ್ಲದೆ, ಮೊದಲ ಮೂರು ರ್ಯಾಂಕ್ ಗಳನ್ನು ಒಂದೇ ಕುಟುಂಬದ ಸಹೋದರಿಯರು ಪಡೆದಿರುವುದು ವಿಶೇಷವಾಗಿದೆ. ಕಾಲೇಜಿನ ಯಲ್ಲವ್ವ ರಾಮಚಂದ್ರ ಹನಮಣ್ಣವರ ಶೇ. 92.46 (ಪ್ರಥಮ ರ್ಯಾಂಕ್-2589 ಅಂಕಗಳು), ಪಾರ್ವತಿ ಮುತ್ತೆಪ್ಪ ಹನಮಣ್ಣವರ ಶೇ. 92.43 (ದ್ವಿತೀಯ-2588), ಭಾರತಿ ಮುದುಕಪ್ಪ ಹನಮಣ್ಣವರ ಶೇ. 91.50 (ತೃತೀಯ-2562) ಅನುಕ್ರಮವಾಗಿ ಪ್ರಥಮ, ದ್ವಿತೀಯ

ಮತ್ತು ತೃತೀಯ ಹಾಗೂ ಪವನಕುಮಾರ ಗುರವ ಶೇ. 90.25 ಅಂಕಗಳೊಂದಿಗೆ 7ನೇ ರ್ಯಾಂಕ್ ಪಡೆದಿದ್ದಾರೆ. ವಿದ್ಯಾರ್ಥಿಗಳ ಸಾಧನೆಗೆ ಬಾಸೆಲ್ ಮಿಶನ್ ಶಿಕ್ಷಣ ಸಂಸ್ಥೆ ಅಧ್ಯಕ್ಷ ರೈ.ರೆ. ಡಾ. ಮಾರ್ಟಿನ್ ಬೋರ್ಗಾಯಿ, ಪ್ರಾಚಾರ್ಯೆ ಡಾ. ರೇಖಾ ಜೋಗುಳ ಹರ್ಷ ವ್ಯಕ್ತಪಡಿಸಿದ್ದಾರೆ.