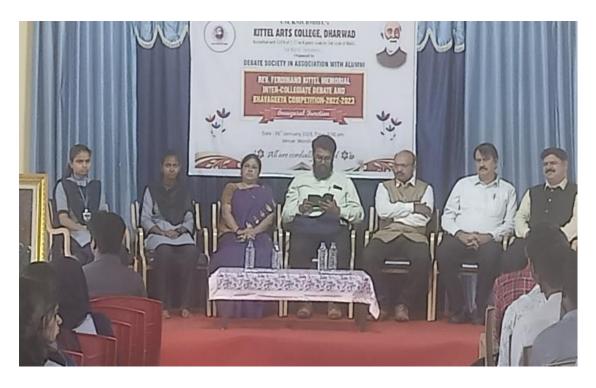

#### **RETIRED STAFF AND ALUMNI CONTRIBUTIONS**

| Sl. NO | EVENT                                                                             |  |  |
|--------|-----------------------------------------------------------------------------------|--|--|
|        | Dr. M. Y. Savant. Retired Professor of History in the Rev. Kittel Memorial        |  |  |
| 1      | Intercollegiate Debate Competition 2022-23                                        |  |  |
|        | Paster Melvin Mullur alumnus Kittel arts college, as Chief guest, Rev. Kittel     |  |  |
| 2      | Memorial Intercollegiate Debate Competition 2022-23                               |  |  |
| 3      | Shri Satish, Alumnus, Kittel Arts College, as Resource Person on Yoga Day         |  |  |
|        | Dr. G. M. Hegde Retired Professor, Kannada, Kittel Arts College, Welcoming the    |  |  |
| 4      | German Delegates in the College.                                                  |  |  |
| _      | Shri. Basavaraj. Hongal, District Journalist Grid, Alumnus, Chief Guest and       |  |  |
| 5      | Resource Person on Constitution Day.                                              |  |  |
| 6      | "GURUVANDANA" A Unique Felicitation Programme by the Alumni                       |  |  |
|        | Dr. Cecilia. S. D'cruz Principal, SJMVS Arts and Commerce College for Women,      |  |  |
| 7      | Hubballi , Alumnus, Chief guest , Mentorship Orientation Programme For Fresher.   |  |  |
|        | Retired Professor of Statistics Pro. S. M. Bhat, Hoisted the National Flag on     |  |  |
| 8      | Independence Day                                                                  |  |  |
|        | Prof. Joseph Hoolgeri, Lacturer, P.U. College, Alumnus Resource Person on the     |  |  |
| 9      | Karnataka Rajyotsava.                                                             |  |  |
| 10     | Dr. C. H. Shastri, Retired. Sanskrit Professor, was the Judge for Rev. Kittel     |  |  |
| 10     | Memorial Intercollegiate Debate Competition.                                      |  |  |
| 11     | Shri. Babureddy, PSI, Alumnus, Resource Person Career Guidance Programme.         |  |  |
| 10     | Prof. V. B. Hiremath, Retired. Prof of Education, and Shri Arun Kumar Joshi,      |  |  |
| 12     | Assistant Soliciter General, Alumnus at Republic Day                              |  |  |
|        | Dr. G. M. Hegde, Retired . Kannada Professor and Dr. M. Y. Savant, Retired.       |  |  |
| 13     | History Prof, at Inaugural Ceremony One-Day National Level Seminar entitled       |  |  |
|        | "Contribution of Christian Missionaries to Classical Kannada Language.            |  |  |
|        | Dr. M. Y. Savant, Retied. Professor, Department of History and Dr. C. H. Shastri, |  |  |
| 14     | Retired. Professor, Department of Sanskrit Judges at Rev. Ferdinand Kittel        |  |  |
|        | Memorial Inter-Collegiate Debate and Bhavageeta Competition.                      |  |  |