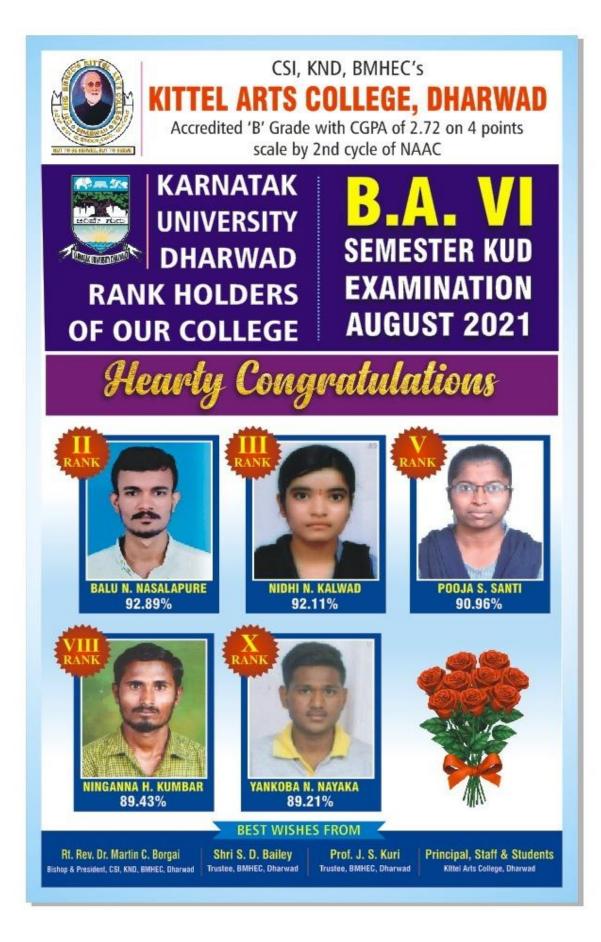

#### PERCENTAGE YEAR COURSE RANK NAME OF THE STUDENTS (%) 2021-2022 1<sup>st</sup> Rank B. A 92.46 MISS. YALLAVVA HANUMANNAVAR 2<sup>nd</sup> Rank B. A 92.43 MISS. PARVATHI HANUMANNAVAR 3<sup>rd</sup> Rank 91.50 B. A MISS. BHARATI HANUMANNAVAR 7<sup>th</sup> Rank B. A 90.25 **MR. PAVANKUMAR GURUV** 2020-2021 2<sup>nd</sup> Rank MR. BALU.N.NASALAPURE 92.89 B. A 6 MISS. NIDHI.N.KALWAD 3<sup>rd</sup> Rank B. A 92.11 6 **MISS. POOJA.S.SANTI** 5<sup>th</sup> Rank B. A 90.96 MR. NINGANNA.H.KUMBAR 8<sup>th</sup> Rank 89.43 B. A MR. YANKOBA.N.NAYAKA 10<sup>th</sup> Rank 6 89.21 B. A 2019-2020 **MR. CHINNAREDDY** 3<sup>rd</sup> Rank 89.29 B. A **MR.VITTAL REDDY** 4<sup>th</sup> Rank B. A 88.32

#### THE STUDENT LIST OF RANK HOLDERS FOR THE ASSESSMENT PERIOD