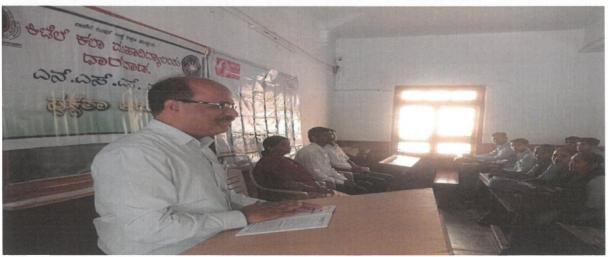

### MoU activities during the Academic Year 2022-2023 at a glance:

| S.No | Date       | MoU –Name of the<br>College/ Association<br>/Trust | Venue            | Events     | No of<br>Participants |  |
|------|------------|----------------------------------------------------|------------------|------------|-----------------------|--|
| 10   | 06/12/2022 | Government First Grade                             | Programme Hall   | Special    | 60                    |  |
|      |            | College, Alnavar                                   | Government First | lecture on |                       |  |
|      |            |                                                    | Grade College,   | NSS        |                       |  |
|      |            |                                                    | Alnavar          | Activities |                       |  |

#### **Major Objectives**

- To cultivate the Social service attitude of the Students
- To develop leadership quality among the students

Lat 15.414088°

Long 74.74464° 06/12/22 12:57 PM

#### Report of the activity

DHARWAD

A special lecture programme on account of NSS activities organized by Government First Grade College, Alnavar in association with kittel Arts College, on 6<sup>th</sup> December 2022. Dr.S.BNyamati acted as resource Person .Principal of Alnavar Government college presided the function. The students and Staff of Alnavar College were present on this occasion.