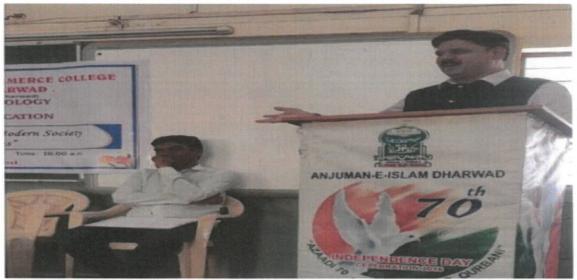

#### MoU activities during the Academic Year 2022-2023 at a glance:

| S.No | Date       | MoU –Name of the<br>College/ Association<br>/Trust //NGOs          | Venue        | Events                                           | No of<br>Participants |
|------|------------|--------------------------------------------------------------------|--------------|--------------------------------------------------|-----------------------|
| 01   | 19/11/2022 | SJMV's Arts and Commerce<br>college for Women College,<br>Hubballi | Seminar Hall | Mentorship and Skill<br>Development<br>Programme | 210                   |

#### Report of the Programme

The Mentorship and Skill Development programme was conducted on 19th November 2022 for the fresher's in association with SJMV's Arts and Commerce college for Women College, Hubballi.Rev.NoelArawatigi Presbyter in charge Hope Church, Dharwad was the chief guest of the function, and Dr.Cecilia.S.D'cruz Principal, SJMVS Arts and Commerce College for Women, Hubballi was resource person on this occasion and delivered special lecture on Skill Development and Youth. Dr. Rekha M Jogul principal of the college, Presided over function. The IQAC Coordinator, Dr.Raju.G, SRC Convener Prof. Nandeesh and the conveners of various societies, NSS, NCC and Heads of Respective Departments were provided necessary information to the fresher.