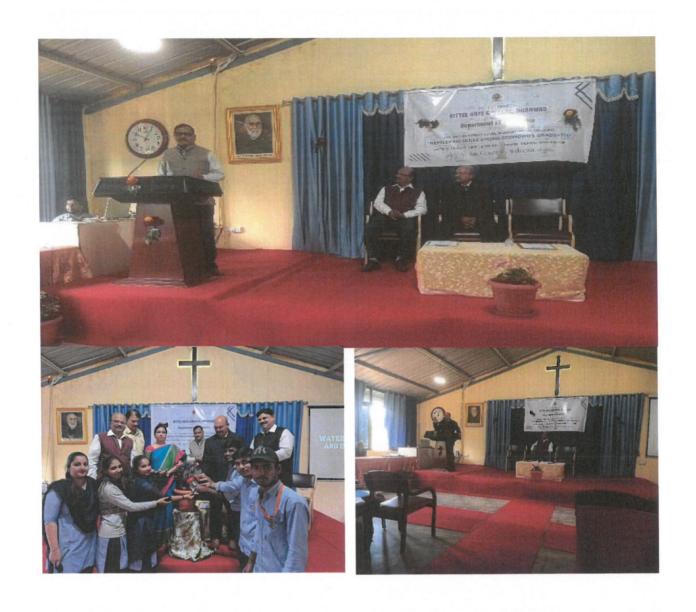

## MoU activities during the Academic Year 2022-2023 at a glance:

| S.No | Date       | MoU –Name of the<br>College/ Association<br>/Trust | Venue            | Events                                          | No of<br>Participants |
|------|------------|----------------------------------------------------|------------------|-------------------------------------------------|-----------------------|
| 13   | 26/08/2022 | Dr.Agarwals Eye Hospital<br>Dharwad                | College Premises | Eye Awareness and protection training Programme | 100                   |

### Report of the activity

A special Eye awarenee programme was organized by Dr.Agarwals Hospital in association with Kittel Arts College, Dharwad on 26<sup>th</sup> August 2022. Doctor of Agarwal Hospital delivered a lecture on Importance of Eye and its protection. The students of B.A I, III and V semester participated and were benefited the programme.Dr.Rekh.M.Jogul , Principal of our college, Dr.S.B.Nyamati, NSS Officer ,Dr.Raju.G IQAC Coordinator, Dr.C.P.Manohar Head, Department of Economics, Dr. Rajesh .N.Turmari and students actively participated and were benefited the programme. And same unit of the hospital conducted Eye protection programme in NSS Special annual camp and village people were benefited the camp.