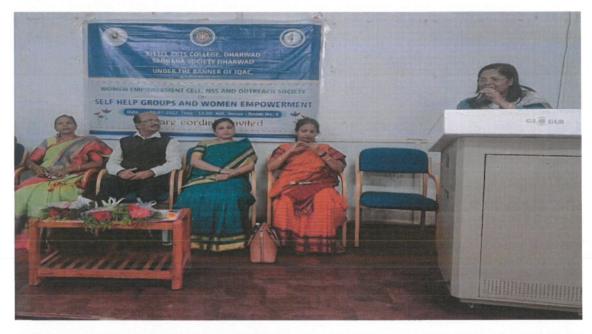

#### MoU activities during the Academic Year 2022-2023 at a glance:

| S.No | Date       | MoU –Name of the College/<br>Association /Trust | Venue      | Events             | No of<br>Participants |
|------|------------|-------------------------------------------------|------------|--------------------|-----------------------|
| 03   | 20/07/2022 | Sadhana Trust Dharwad                           | Room No 05 | Training Programme | 75                    |

#### **Major Objectives**

- To provide special training on self help to the students
- To inculcate the inner power of the Women's

#### Report of the activity

The Women Empowerment cell of our college in association with Sadhana Trust Dharwad, under the banner of IQAC Organized a special Training programme entitled "self help Group and Women Empowerment" on 20<sup>th</sup> July 2022 at Hall Room No 05 and more than 100 students were benefited the programme. Dr. Isabella Xavier Founder Director of Sadhana Trust was the resource person on this Occasion.