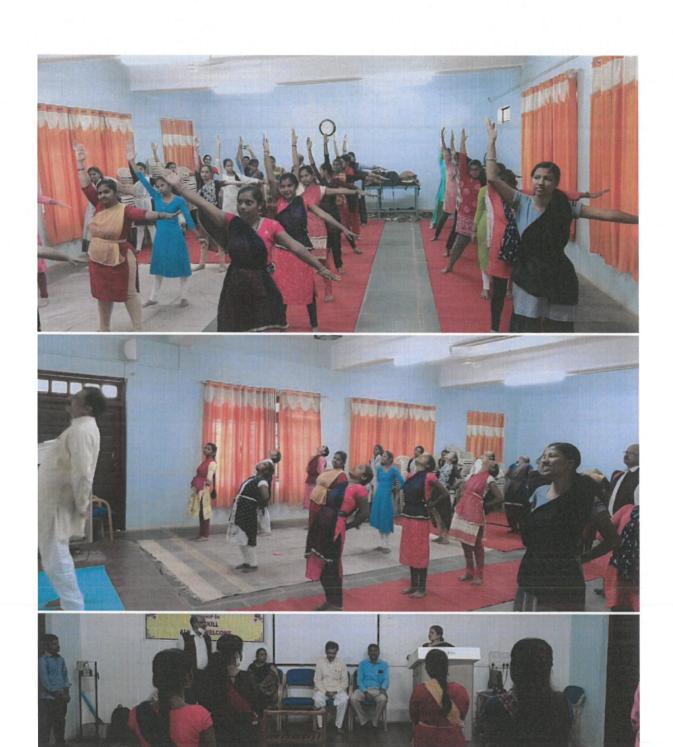

#### Report of the activity

A special workshop jointly organized by Kittel Arts College, Dharwad in association with Giri Foundation on 4<sup>th</sup> September 2021. Shri Satish Morab acted as resource person on Yoga Skill. The students of our college actively participated in Yoga skill training workshop and were benefited. Dr.Rekha.M.Jogul Principal, Dr.Raju.G IQAC Coordinator, Dr.S.B.Nyamati NSS Programme officer and others were present on this occasion.