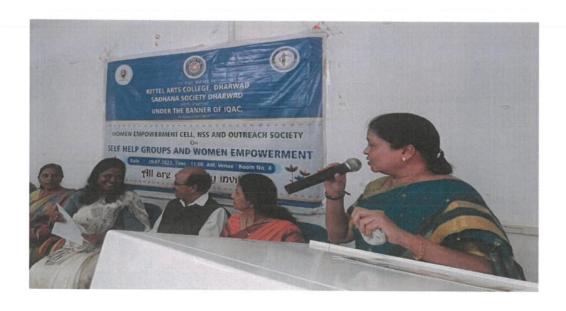

#### MoU activities during the Academic Year 2022-2023 at a glance:

| S.No | Date       | MoU –Name of the College/<br>Association /Trust | Venue      | Events             | No of<br>Participants |
|------|------------|-------------------------------------------------|------------|--------------------|-----------------------|
| 03   | 20/07/2022 | Sadhana Trust Dharwad                           | Room No 05 | Training Programme | 75                    |

#### **Major Objectives**

- To provide special training on self help to the students
- To inculcate the inner power of the Women's

#### Report of the activity

The Women Empowerment cell of our college in association with Sadhana Trust Dharwad, under the banner of IQAC Organized a special Training programme entitled "self help Group and Women Empowerment" on 20<sup>th</sup> July 2022 at Hall Room No 05 and more than 100 students were benefited the programme. Dr. Isabella Xavier Founder Director of Sadhana Trust was the resource person on this Occasion.