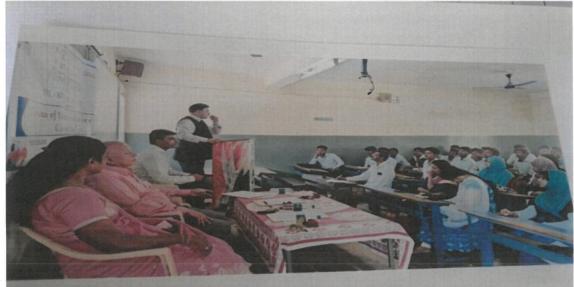

#### Report of the Programme

The Mentorship and Skill Development programme was conducted on 19th November 2022 for the fresher's in association with SJMV's Arts and Commerce college for Women College, Hubballi.Rev.NoelArawatigi Presbyter in charge Hope Church, Dharwad was the chief guest of the function, and Dr.Cecilia.S.D'cruz Principal, SJMVS Arts and Commerce College for Women, Hubballi was resource person on this occasion and delivered special lecture on Skill Development and Youth. Dr. Rekha M Jogul principal of the college, Presided over function. The IQAC Coordinator, Dr.Raju.G, SRC Convener Prof. Nandeesh and the conveners of various societies, NSS, NCC and Heads of Respective Departments were provided necessary information to the fresher.