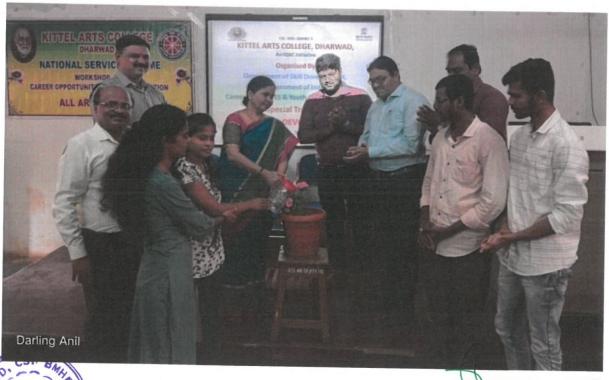

#### MOU activities during the Academic Year 2022-2023at a glance:

| S.No |            | MoU –Name of the College/ Association                     | Venue                                              | Events                                                | No of<br>Participants |
|------|------------|-----------------------------------------------------------|----------------------------------------------------|-------------------------------------------------------|-----------------------|
| 09   | 30/11/2022 | Department of Skill<br>Development Government<br>of India | Programme Hall No -04 Kittel Arts College, Dharwad | Workshop on<br>Career Opportunity<br>after Graduation | 70                    |

#### **Major Objectives**

- To train the student for National Integration and International Understanding
- To create awareness on Regional Language

#### Report of the activity

One day workshop on Career Opportunity after Graduation organised by Department of Skill Development, Government of India in association with Kittel Arts College, Dharwad on 30/11/2022. ... worked as resource person .Dr.Rekha.M.Jogul Principal presided over function, Dr.Raju.G Coordinator of IQAC, Dr.S.B.Nyamati NSS Programme Officer and Staff of our college were present on this occasion. Students of our college actively participated and were benefited the workshop.