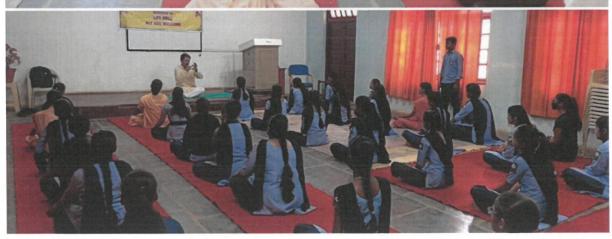

#### Report of the Programme

The Mentorship and Skill Development programme was conducted on 19th November 2022 for the fresher's in association with SJMV's Arts and Commerce college for Women College, Hubballi.Rev.NoelArawatigi Presbyter in charge Hope Church, Dharwad was the chief guest of the function, and Dr.Cecilia.S.D'cruz Principal, SJMVS Arts and Commerce College for Women, Hubballi was resource person on this occasion and delivered special lecture on Skill Development and Youth. Dr. Rekha M Jogul principal of the college, Presided over function. The IQAC Coordinator, Dr.Raju.G, SRC Convener Prof. Nandeesh and the conveners of various societies, NSS, NCC and Heads of Respective Departments were provided necessary information to the fresher.