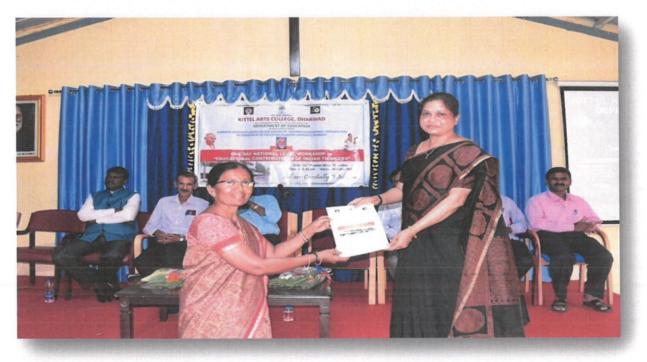

#### Report of the Programme

The Mentorship and Skill Development programme was conducted on 19th November 2022 for the fresher's in association with SJMV's Arts and Commerce college for Women College, Hubballi.Rev.NoelArawatigi Presbyter in charge Hope Church, Dharwad was the chief guest of the function, and Dr.Cecilia.S.D'cruz Principal, SJMVS Arts and Commerce College for Women, Hubballi was resource person on this occasion and delivered special lecture on Skill Development and Youth. Dr. Rekha M Jogul principal of the college, Presided over function. The IQAC Coordinator, Dr.Raju.G, SRC Convener Prof. Nandeesh and the conveners of various societies, NSS, NCC and Heads of Respective Departments were provided necessary information to the fresher.