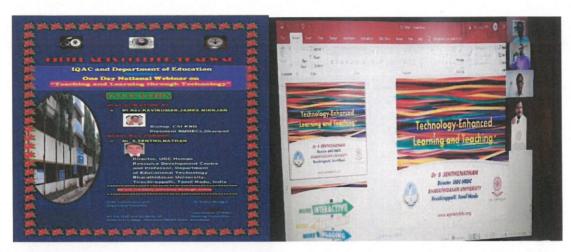

#### Report of the Programme

The Department of Education of our college in association with Education Teachers' Association (R) Dharwad Conducted One-Day National Level Webinarentitled "Teaching and Learning through Technology" on 30/05/2021.Dr.Senthil Nathan Professor of Educational Technology and Director of UGC Human Resource Development Centre, Bharathidasan University, Tiruchirappalli Tamil Nadu acted as resource person through online mode.More than 260 participants from different States and colleges participated and were benefited the webinar.