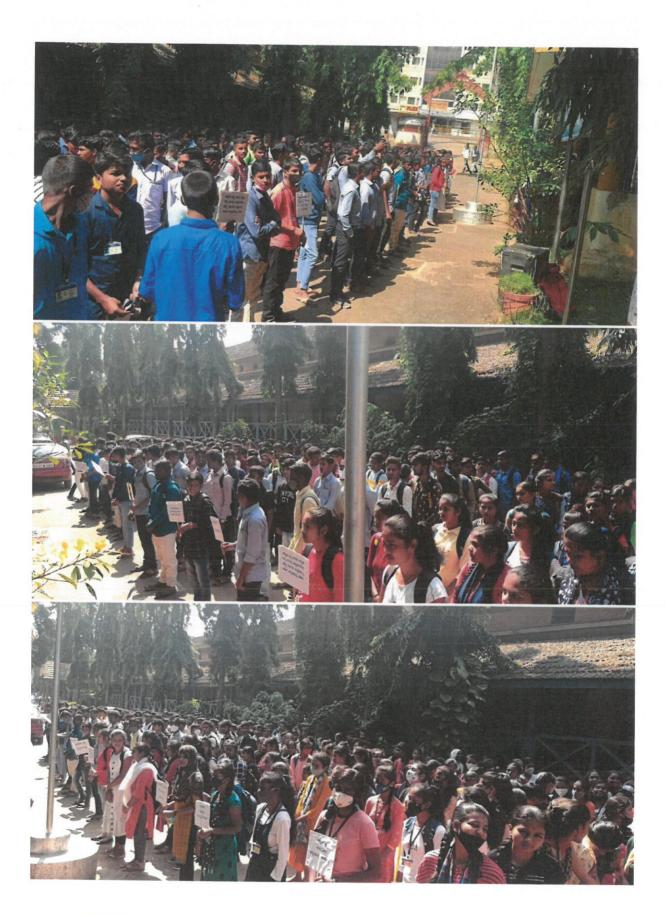

#### Report of the activity

A special awareness programme and rally organised by Kittel Arts College in Association with Sahitya Parishad, Dharwad on 1<sup>st</sup> November 2021. DDr. Raju.G IQAC Coordinator delivered special lecture on Importance of November 1<sup>st</sup>. Dr.Rekha.M.Jogul Principal, and all the staff members, students and members of Kannada Sahitya Parishad were present on this occasion.