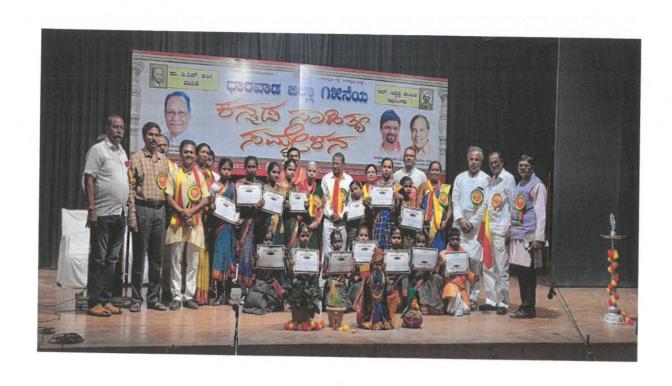

## MoU activities during the Academic Year 2022-2023 at a glance:

| S.No | Date       | MoU –Name of the<br>College/ Association<br>/Trust | Venue                          | Events                               | No of<br>Participants |
|------|------------|----------------------------------------------------|--------------------------------|--------------------------------------|-----------------------|
| 12   | 25/03/2023 | 7.2.2.2.                                           | Dr. D.S Karki Stage<br>Huballi | "Kannada<br>literature<br>conference | 50                    |

#### **Major Objectives**

- To create awareness on Kannada literature
- To convey the importance of Kannada language

#### Report of the activity

A Kannada festival entitled "Dharwad district Kannada Sahitya Sammelana was organized by Kannada Sahitya Parishad, Dharwad in association with Kittel Arts College, Dharwad from 24<sup>th</sup> March 2023 to 25<sup>th</sup> March 2023. Dr.Rekha.M.Jogul Principal of our college, delivered special lecture on the topic "Kannada and Technology.The participants of this Sahitya Sammelana benefited the programme.