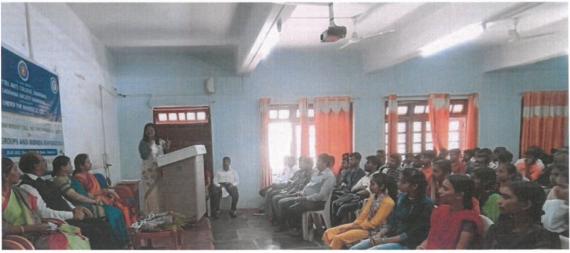

#### MoU activities during the Academic Year 2022-2023 at a glance:

| S.No | Date       | MoU –Name of the College/<br>Association /Trust |            | Events         | No of<br>Participants |
|------|------------|-------------------------------------------------|------------|----------------|-----------------------|
| 04   | 14/09/2022 | P.G.Department of Studies in                    | Programme  | Development of | 70                    |
|      |            | Hindi                                           | Hall -Room | Language Skill |                       |
|      |            | KarnatakUniversity,Dharwad                      | No 05      |                |                       |

#### **Major Objectives**

- To strengthened students' language Skill.
- To provide reliable language development sources to the students community

#### Report of the activity

The special programme on Development of Language Skill organized by Department of Hindi in association with P.G.Department of Studies in Hindi KarnatakUniversity, Dharwadon 14-09-2022. Dr.S.K.Pawar, Prof and Head, Department of Hindi, KUD was the Resource person and delivered lecture on Skill and Language. Dr.Rekha.M.Jogul Principal of the college, preside over function and IQAC Coordinator Dr.Raju.G, Dr.V.I.Shaikh Head, Department of Hindi and Dr.Kavita.V.Chandgudewere present on this occasion. More than hundred students participated and were benefited the programme.