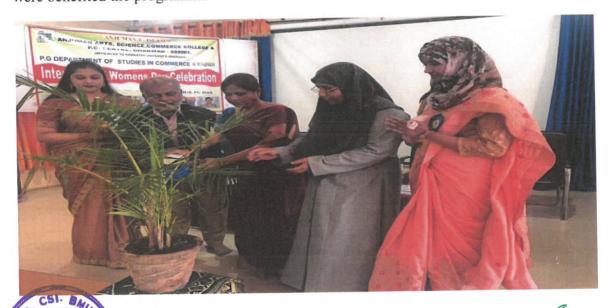

## MoU activities during the Academic Year 2021-2022 at a glance:

| S.No | Date       | MoU –Name of the<br>College/ Association<br>/Trust        | Venue                                                              | Events                                                       | No of<br>Participants |  |
|------|------------|-----------------------------------------------------------|--------------------------------------------------------------------|--------------------------------------------------------------|-----------------------|--|
| 01   | 08/03/2021 | Anjuman Arts, Science and<br>Commerce College,<br>Dharwad | Programme Hall Anjuman Arts, Science and Commerce College, Dharwad | "Celebration<br>of<br>International;<br>women's Day<br>2021" | 80                    |  |

### **Major Objectives**

- To train the students for National integration and International Understanding
- To convey the importance of Women's Daycelebration.

#### Report of the activity

A special programme under MoU on account of "Celebration of International; women's Day 2021" was organized by Anjuman arts, science and Commerce College Dharwad in association with Women Empowerment Cell of our College on 8<sup>th</sup>March 2021 at Anjuman arts, science and Commerce College Dharwad. Dr.Rekha.M.Jogul Principal of our college acted as resource person and delivered special lecture on "Role of women in Nation building" The principal of Anjuman College, Dr.MeerNayak Presided the function. Other dignitaries were present on this occasion. More than 80 students of Anjuman College participated and were benefited the programme