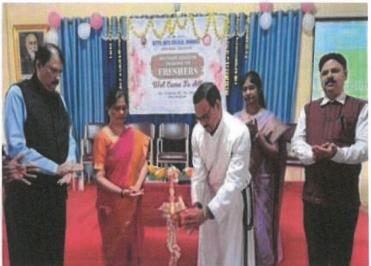

#### MoU activities during the Academic Year 2022-2023 at a glance:

| S.No | Date       | MoU –Name of the<br>College/ Association<br>/Trust //NGOs          | Venue        | Events                                           | No of<br>Participants |
|------|------------|--------------------------------------------------------------------|--------------|--------------------------------------------------|-----------------------|
| 01   | 19/11/2022 | SJMV's Arts and Commerce<br>college for Women College,<br>Hubballi | Seminar Hall | Mentorship and Skill<br>Development<br>Programme | 210                   |

#### **Major Objectives**

- > To provide necessary information to the fresher's
- > To develop necessary Skills among the Students

#### Report of the Programme

The Mentorship and Skill Development programme was conducted on 19th November 2022 for the fresher's in association with SJMV's Arts and Commerce college for Women College, Hubballi.Rev.NoelArawatigi Presbyter in charge Hope Church, Dharwad was the chief guest of the function, and Dr.Cecilia.S.D'cruz Principal, SJMVS Arts and Commerce College for Women, Hubballi was resource person on this occasion and delivered special lecture on Skill Development and Youth. Dr. Rekha M Jogul principal of the college, Presided over function. The IQAC Coordinator, Dr.Raju.G, SRC Convener Prof. Nandeesh and the conveners of various societies, NSS, NCC and Heads of Respective Departments were provided necessary information to the fresher.