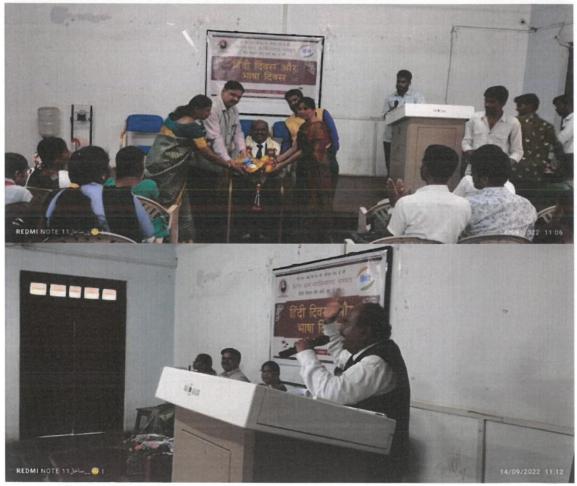

#### MoU activities during the Academic Year 2022-2023 at a glance:

| S.No | Date       | MoU –Name of the College/<br>Association /Trust |            | Events         | No of<br>Participants |
|------|------------|-------------------------------------------------|------------|----------------|-----------------------|
| 04   | 14/09/2022 | P.G.Department of Studies in                    | Programme  | Development of | 70                    |
|      |            | Hindi                                           | Hall -Room | Language Skill |                       |
|      |            | KarnatakUniversity,Dharwad                      | No 05      |                |                       |

#### **Major Objectives**

- To strengthened students' language Skill.
- To provide reliable language development sources to the students community

#### Report of the activity

The special programme on Development of Language Skill organized by Department of Hindi in association with P.G.Department of Studies in Hindi KarnatakUniversity, Dharwadon 14-09-2022. Dr.S.K.Pawar, Prof and Head, Department of Hindi, KUD was the Resource person and delivered lecture on Skill and Language. Dr.Rekha.M.Jogul Principal of the college, preside over function and IQAC Coordinator Dr.Raju.G, Dr.V.I.Shaikh Head, Department of Hindi and Dr.Kavita.V.Chandgudewere present on this occasion. More than hundred students participated and were benefited the programme.