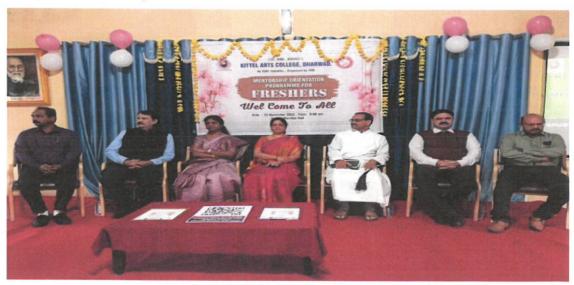

#### MoU activities during the Academic Year 2022-2023 at a glance:

| S.No | Date       | MoU –Name of the<br>College/ Association<br>/Trust //NGOs          | Venue        | Events                                           | No of<br>Participants |
|------|------------|--------------------------------------------------------------------|--------------|--------------------------------------------------|-----------------------|
| 01   | 19/11/2022 | SJMV's Arts and Commerce<br>college for Women College,<br>Hubballi | Seminar Hall | Mentorship and Skill<br>Development<br>Programme | 210                   |

#### **Major Objectives**

- > To provide necessary information to the fresher's
- > To develop necessary Skills among the Students

#### Report of the Programme

The Mentorship and Skill Development programme was conducted on 19th November 2022 for the fresher's in association with SJMV's Arts and Commerce college for Women College, Hubballi.Rev.NoelArawatigi Presbyter in charge Hope Church, Dharwad was the chief guest of the function, and Dr.Cecilia.S.D'cruz Principal, SJMVS Arts and Commerce College for Women, Hubballi was resource person on this occasion and delivered special lecture on Skill Development and Youth. Dr. Rekha M Jogul principal of the college, Presided over function. The IQAC Coordinator, Dr.Raju.G, SRC Convener Prof. Nandeesh and the conveners of various societies, NSS, NCC and Heads of Respective Departments were provided necessary information to the fresher.