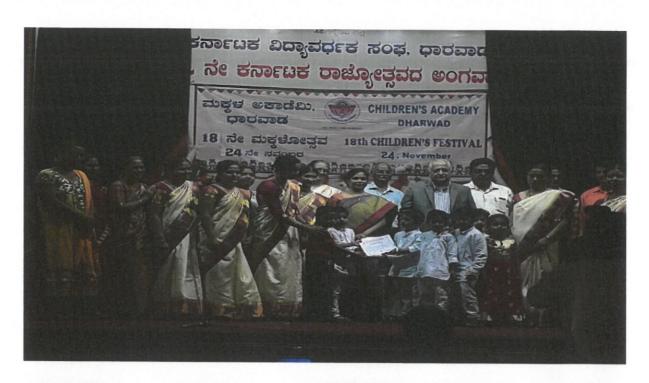

## MoU activities during the Academic Year 2022-2023 at a glance:

| S.No | Date       | MoU –Name of the<br>College/ Association<br>/Trust | Venue                                                | Events                                | No of Participants |
|------|------------|----------------------------------------------------|------------------------------------------------------|---------------------------------------|--------------------|
| 11   | 24/11/2022 | Vidyavardhaka Sangha<br>Dharwad                    | Programme Hall<br>Vidyavardhaka<br>Sangha<br>Dharwad | "Importance of<br>Childrens festival" | 70                 |

#### **Major Objectives**

- To create awareness on Childrens protection
- To convey the importance of Infancy and Childhood.

#### Report of the activity

A special programme under MoU on account of Childrens festival entitled "Importance of Childrens festival" was organized by Karnatak Vidyavardhak sangha, Dharwad in association with Childrens Academy Dharwad and our college on 24th November 2022 at Programme Hall of Vidyavardhaka Sangha Dharwad. Dr.Rekha.M.Jogul Principal of our college delivered special lecture on Importance of Childrens Day celebration. Dr.M.Y.Savanth Rtd Professor of our College, Dharwad presided the function. Other dignitaries were present on this occasion. More than 70 participants participated and were benefited the programme