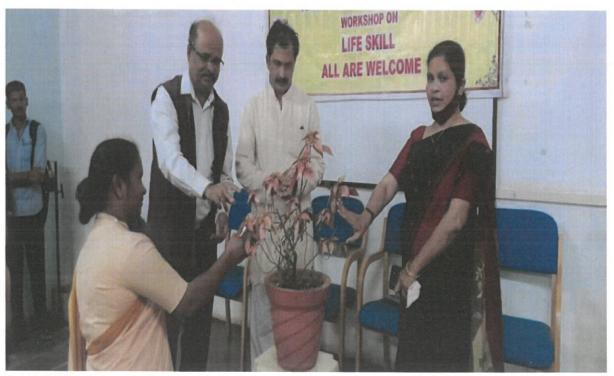

### MOU activities during the Academic Year 2019-2020 at a glance:

| S.No | Date      | MoU –Name of the College/ Association | Venue                    | Events                            | No of Participants |
|------|-----------|---------------------------------------|--------------------------|-----------------------------------|--------------------|
| 03   | 4/09/2021 | Giri foundation Dharwad               | Programme<br>Hall –No-05 | Workshop on Life<br>Skills (Yoga) | 100                |

#### **Major Objectives**

- To train the students for Yoga Skill
- To inculcate innate p otential of the students

#### Report of the activity

A special workshop jointly organized by Kittel Arts College, Dharwad in association with Giri Foundation on 4<sup>th</sup> September 2021. Shri Satish Morab acted as resource person on Yoga Skill. The students of our college actively participated in Yoga skill training workshop and were benefited. Dr.Rekha.M.Jogul Principal, Dr.Raju.G IQAC Coordinator, Dr.S.B.Nyamati NSS Programme officer and others were present on this occasion.