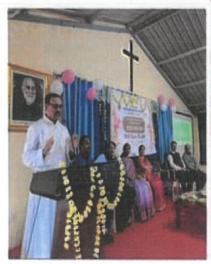

#### MoU activities during the Academic Year 2022-2023 at a glance:

| S.No | Date       | MoU –Name of the<br>College/ Association<br>/Trust //NGOs          | Venue        | Events                                           | No of<br>Participants |
|------|------------|--------------------------------------------------------------------|--------------|--------------------------------------------------|-----------------------|
| 01   | 19/11/2022 | SJMV's Arts and Commerce<br>college for Women College,<br>Hubballi | Seminar Hall | Mentorship and Skill<br>Development<br>Programme | 210                   |

#### **Major Objectives**

- > To provide necessary information to the fresher's
- > To develop necessary Skills among the Students

#### Report of the Programme

The Mentorship and Skill Development programme was conducted on 19th November 2022 for the fresher's in association with SJMV's Arts and Commerce college for Women College, Hubballi.Rev.NoelArawatigi Presbyter in charge Hope Church, Dharwad was the chief guest of the function, and Dr.Cecilia.S.D'cruz Principal, SJMVS Arts and Commerce College for Women, Hubballi was resource person on this occasion and delivered special lecture on Skill Development and Youth. Dr. Rekha M Jogul principal of the college, Presided over function. The IQAC Coordinator, Dr.Raju.G, SRC Convener Prof. Nandeesh and the conveners of various societies, NSS, NCC and Heads of Respective Departments were provided necessary information to the fresher.