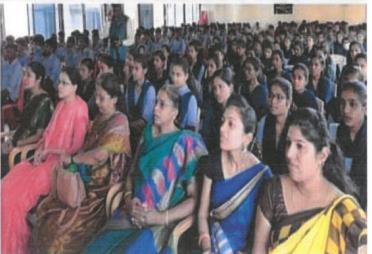

#### Report of the Programme

The Mentorship and Skill Development programme was conducted on 19th November 2022 for the fresher's in association with SJMV's Arts and Commerce college for Women College, Hubballi.Rev.NoelArawatigi Presbyter in charge Hope Church, Dharwad was the chief guest of the function, and Dr.Cecilia.S.D'cruz Principal, SJMVS Arts and Commerce College for Women, Hubballi was resource person on this occasion and delivered special lecture on Skill Development and Youth. Dr. Rekha M Jogul principal of the college, Presided over function. The IQAC Coordinator, Dr.Raju.G, SRC Convener Prof. Nandeesh and the conveners of various societies, NSS, NCC and Heads of Respective Departments were provided necessary information to the fresher.