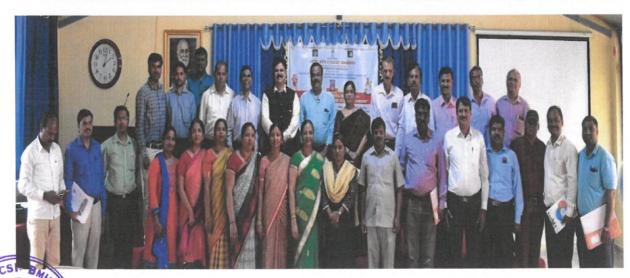

#### Report of the Programme

The Mentorship and Skill Development programme was conducted on 19th November 2022 for the fresher's in association with SJMV's Arts and Commerce college for Women College, Hubballi.Rev.NoelArawatigi Presbyter in charge Hope Church, Dharwad was the chief guest of the function, and Dr.Cecilia.S.D'cruz Principal, SJMVS Arts and Commerce College for Women, Hubballi was resource person on this occasion and delivered special lecture on Skill Development and Youth. Dr. Rekha M Jogul principal of the college, Presided over function. The IQAC Coordinator, Dr.Raju.G, SRC Convener Prof. Nandeesh and the conveners of various societies, NSS, NCC and Heads of Respective Departments were provided necessary information to the fresher.