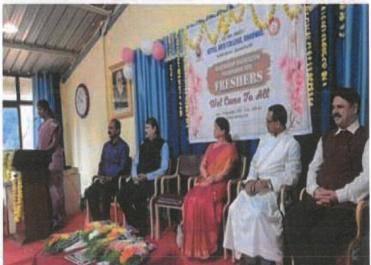

#### MoU activities during the Academic Year 2022-2023 at a glance:

| S.No | Date       | MoU –Name of the<br>College/ Association<br>/Trust //NGOs          | Venue        | Events                                           | No of<br>Participants |
|------|------------|--------------------------------------------------------------------|--------------|--------------------------------------------------|-----------------------|
| 01   | 19/11/2022 | SJMV's Arts and Commerce<br>college for Women College,<br>Hubballi | Seminar Hall | Mentorship and Skill<br>Development<br>Programme | 210                   |

#### **Major Objectives**

- > To provide necessary information to the fresher's
- > To develop necessary Skills among the Students

#### Report of the Programme

The Mentorship and Skill Development programme was conducted on 19th November 2022 for the fresher's in association with SJMV's Arts and Commerce college for Women College, Hubballi.Rev.NoelArawatigi Presbyter in charge Hope Church, Dharwad was the chief guest of the function, and Dr.Cecilia.S.D'cruz Principal, SJMVS Arts and Commerce College for Women, Hubballi was resource person on this occasion and delivered special lecture on Skill Development and Youth. Dr. Rekha M Jogul principal of the college, Presided over function. The IQAC Coordinator, Dr.Raju.G, SRC Convener Prof. Nandeesh and the conveners of various societies, NSS, NCC and Heads of Respective Departments were provided necessary information to the fresher.