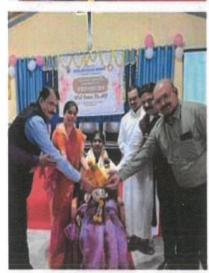

#### MoU activities during the Academic Year 2022-2023 at a glance:

| S.No | Date       | MoU –Name of the<br>College/ Association<br>/Trust //NGOs          | Venue        | Events                                           | No of<br>Participants |
|------|------------|--------------------------------------------------------------------|--------------|--------------------------------------------------|-----------------------|
| 01   | 19/11/2022 | SJMV's Arts and Commerce<br>college for Women College,<br>Hubballi | Seminar Hall | Mentorship and Skill<br>Development<br>Programme | 210                   |

#### **Major Objectives**

- > To provide necessary information to the fresher's
- > To develop necessary Skills among the Students

#### Report of the Programme

The Mentorship and Skill Development programme was conducted on 19th November 2022 for the fresher's in association with SJMV's Arts and Commerce college for Women College, Hubballi.Rev.NoelArawatigi Presbyter in charge Hope Church, Dharwad was the chief guest of the function, and Dr.Cecilia.S.D'cruz Principal, SJMVS Arts and Commerce College for Women, Hubballi was resource person on this occasion and delivered special lecture on Skill Development and Youth. Dr. Rekha M Jogul principal of the college, Presided over function. The IQAC Coordinator, Dr.Raju.G, SRC Convener Prof. Nandeesh and the conveners of various societies, NSS, NCC and Heads of Respective Departments were provided necessary information to the fresher.