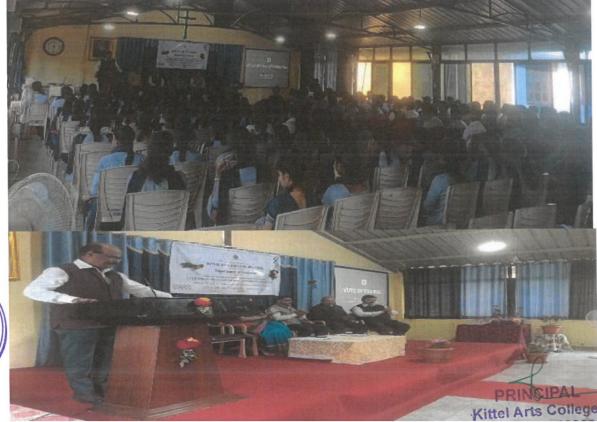

#### MoU activities during the Academic Year 2022-2023 at a glance:

| S.No | Date       | MoU –Name of the<br>College/ Association<br>/Trust //NGOs          | Venue        | Events                                           | No of<br>Participants |
|------|------------|--------------------------------------------------------------------|--------------|--------------------------------------------------|-----------------------|
| 01   | 19/11/2022 | SJMV's Arts and Commerce<br>college for Women College,<br>Hubballi | Seminar Hall | Mentorship and Skill<br>Development<br>Programme | 210                   |

#### Report of the Programme

The Mentorship and Skill Development programme was conducted on 19th November 2022 for the fresher's in association with SJMV's Arts and Commerce college for Women College, Hubballi.Rev.NoelArawatigi Presbyter in charge Hope Church, Dharwad was the chief guest of the function, and Dr.Cecilia.S.D'cruz Principal, SJMVS Arts and Commerce College for Women, Hubballi was resource person on this occasion and delivered special lecture on Skill Development and Youth. Dr. Rekha M Jogul principal of the college, Presided over function. The IQAC Coordinator, Dr.Raju.G, SRC Convener Prof. Nandeesh and the conveners of various societies, NSS, NCC and Heads of Respective Departments were provided necessary information to the fresher.