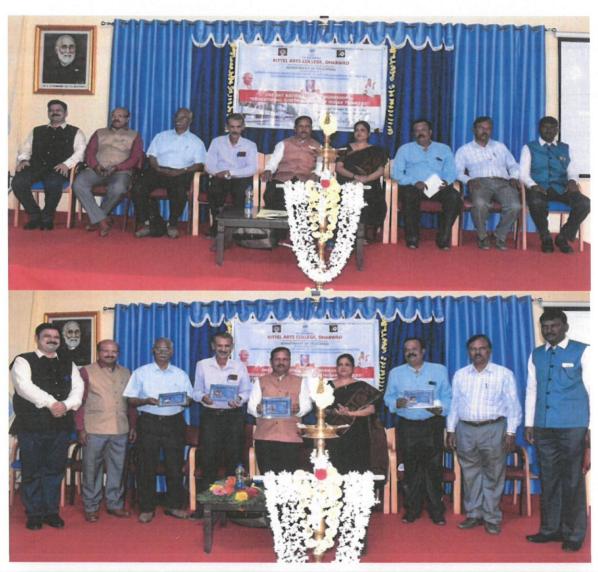

#### MoU activities during the Academic Year 2022-2023 at a glance:

| S.No | Date       | MoU –Name of the<br>College/ Association<br>/Trust //NGOs          | Venue        | Events                                           | No of<br>Participants |
|------|------------|--------------------------------------------------------------------|--------------|--------------------------------------------------|-----------------------|
| 01   | 19/11/2022 | SJMV's Arts and Commerce<br>college for Women College,<br>Hubballi | Seminar Hall | Mentorship and Skill<br>Development<br>Programme | 210                   |

#### **Major Objectives**

- > To provide necessary information to the fresher's
- > To develop necessary Skills among the Students

#### Report of the Programme

The Mentorship and Skill Development programme was conducted on 19th November 2022 for the fresher's in association with SJMV's Arts and Commerce college for Women College, Hubballi.Rev.NoelArawatigi Presbyter in charge Hope Church, Dharwad was the chief guest of the function, and Dr.Cecilia.S.D'cruz Principal, SJMVS Arts and Commerce College for Women, Hubballi was resource person on this occasion and delivered special lecture on Skill Development and Youth. Dr. Rekha M Jogul principal of the college, Presided over function. The IQAC Coordinator, Dr.Raju.G, SRC Convener Prof. Nandeesh and the conveners of various societies, NSS, NCC and Heads of Respective Departments were provided necessary information to the fresher.