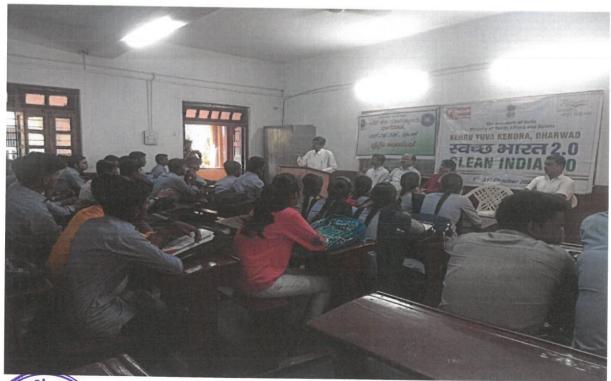

#### MoU activities during the Academic Year 2022-2023 at a glance:

| S.No |            | MoU –Name of the College/<br>Association /Trust | Venue                            | Events                       | No of<br>Participants |
|------|------------|-------------------------------------------------|----------------------------------|------------------------------|-----------------------|
| 06   | 29/10/2022 | Giri Foundation Dharwad                         | Programme<br>Hall -Room<br>No 02 | Clean India 2.0<br>Programme | 70                    |

#### **Major Objectives**

- To create awareness on cleanliness
- To train the students for work culture

#### Report of the activity

A special programme entitled"Clean India 2.0" was organized byGiri foundation, Dharwad in association with NSS unit of our college and Neharu Yuva Kendra Dharwad on 29<sup>th</sup> October 2022 at Programme Hall Room No 02. Shri.Pradeep Director of Giri foundation Dharwad acted as resource person.Dr.Rekha.M.Jogul,Presided the function. The NSS Programme Officer Dr.S.B.Nyamati and other were present in this occasion. More than 70 students participated and were benefited the programme