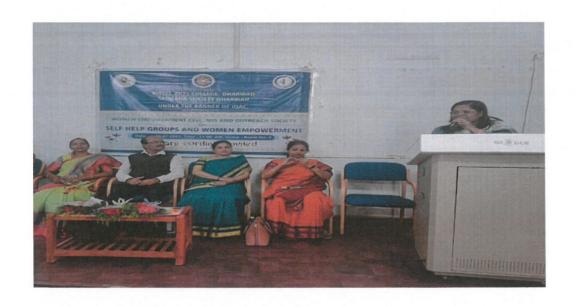

#### MoU activities during the Academic Year 2022-2023 at a glance:

| S.No | Date       | MoU –Name of the College/<br>Association /Trust | Venue      | Events             | No of<br>Participants |
|------|------------|-------------------------------------------------|------------|--------------------|-----------------------|
| 03   | 20/07/2022 | Sadhana Trust Dharwad                           | Room No 05 | Training Programme | 75                    |

#### **Major Objectives**

- To provide special training on self help to the students
- To inculcate the inner power of the Women's

#### Report of the activity

The Women Empowerment cell of our college in association with Sadhana Trust Dharwad, under the banner of IQAC Organized a special Training programme entitled "self help Group and Women Empowerment" on 20<sup>th</sup> July 2022 at Hall Room No 05 and more than 100 students were benefited the programme. Dr. Isabella Xavier Founder Director of Sadhana Trust was the resource person on this Occasion.