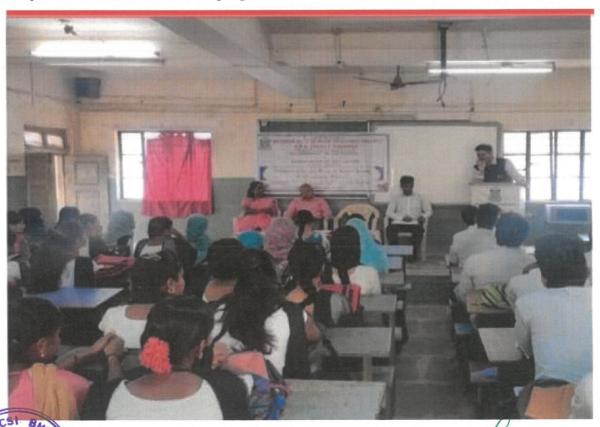

#### MoU activities during the Academic Year 2022-2023 at a glance:

| S.No | Date       | MoU –Name of the<br>College/ Association<br>/Trust //NGOs          | Venue        | Events                                           | No of<br>Participants |
|------|------------|--------------------------------------------------------------------|--------------|--------------------------------------------------|-----------------------|
| 01   | 19/11/2022 | SJMV's Arts and Commerce<br>college for Women College,<br>Hubballi | Seminar Hall | Mentorship and Skill<br>Development<br>Programme | 210                   |

#### Report of the Programme

The Mentorship and Skill Development programme was conducted on 19th November 2022 for the fresher's in association with SJMV's Arts and Commerce college for Women College, Hubballi.Rev.NoelArawatigi Presbyter in charge Hope Church, Dharwad was the chief guest of the function, and Dr.Cecilia.S.D'cruz Principal, SJMVS Arts and Commerce College for Women, Hubballi was resource person on this occasion and delivered special lecture on Skill Development and Youth. Dr. Rekha M Jogul principal of the college, Presided over function. The IQAC Coordinator, Dr.Raju.G, SRC Convener Prof. Nandeesh and the conveners of various societies, NSS, NCC and Heads of Respective Departments were provided necessary information to the fresher.