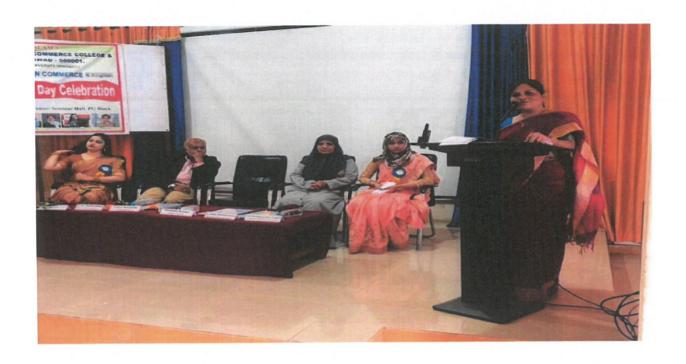

## MoU activities during the Academic Year 2021-2022 at a glance:

| S.No | Date       | MoU –Name of the<br>College/ Association<br>/Trust        | Venue                                                              | Events                                                       | No of<br>Participants |  |
|------|------------|-----------------------------------------------------------|--------------------------------------------------------------------|--------------------------------------------------------------|-----------------------|--|
| 01   | 08/03/2021 | Anjuman Arts, Science and<br>Commerce College,<br>Dharwad | Programme Hall Anjuman Arts, Science and Commerce College, Dharwad | "Celebration<br>of<br>International;<br>women's Day<br>2021" | 80                    |  |

### **Major Objectives**

- To train the students for National integration and International Understanding
- To convey the importance of Women's Daycelebration.

#### Report of the activity

A special programme under MoU on account of "Celebration of International; women's Day 2021" was organized by Anjuman arts, science and Commerce College Dharwad in association with Women Empowerment Cell of our College on 8<sup>th</sup>March 2021 at Anjuman arts, science and Commerce College Dharwad. Dr.Rekha.M.Jogul Principal of our college acted as resource person and delivered special lecture on "Role of women in Nation building" The principal of Anjuman College, Dr.MeerNayak Presided the function. Other dignitaries were present on this occasion. More than 80 students of Anjuman College participated and were benefited the programme