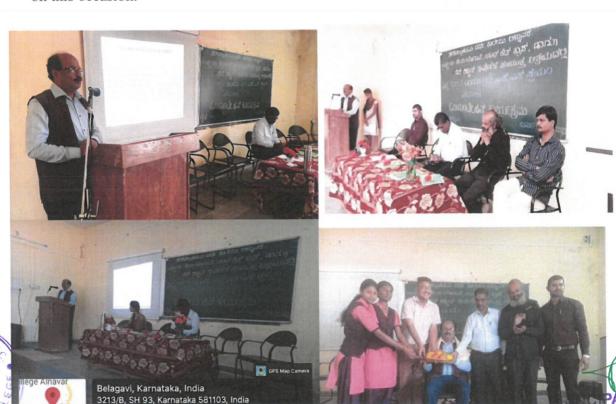

### MoU activities during the Academic Year 2022-2023 at a glance:

| S.No | Date       | MoU –Name of the<br>College/ Association<br>/Trust | Venue            | Events     | No of<br>Participants |  |
|------|------------|----------------------------------------------------|------------------|------------|-----------------------|--|
| 10   | 06/12/2022 | Government First Grade                             | Programme Hall   | Special    | 60                    |  |
|      |            | College, Alnavar                                   | Government First | lecture on |                       |  |
|      |            |                                                    | Grade College,   | NSS        |                       |  |
|      |            |                                                    | Alnavar          | Activities |                       |  |

#### **Major Objectives**

- To cultivate the Social service attitude of the Students
- To develop leadership quality among the students

Lat 15.414088°

Long 74.74464° 06/12/22 12:57 PM

#### Report of the activity

DHARWAD

A special lecture programme on account of NSS activities organized by Government First Grade College, Alnavar in association with kittel Arts College, on 6<sup>th</sup> December 2022. Dr.S.BNyamati acted as resource Person .Principal of Alnavar Government college presided the function. The students and Staff of Alnavar College were present on this occasion.