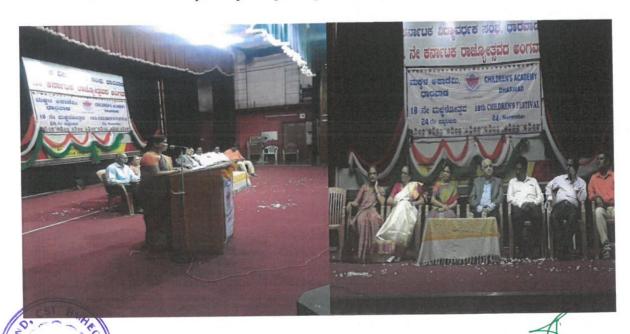

## MoU activities during the Academic Year 2022-2023 at a glance:

| S.No | Date       | MoU –Name of the<br>College/ Association<br>/Trust | Venue                                                | Events                                | No of Participants |
|------|------------|----------------------------------------------------|------------------------------------------------------|---------------------------------------|--------------------|
| 11   | 24/11/2022 | Vidyavardhaka Sangha<br>Dharwad                    | Programme Hall<br>Vidyavardhaka<br>Sangha<br>Dharwad | "Importance of<br>Childrens festival" | 70                 |

#### **Major Objectives**

- To create awareness on Childrens protection
- To convey the importance of Infancy and Childhood.

#### Report of the activity

A special programme under MoU on account of Childrens festival entitled "Importance of Childrens festival" was organized by Karnatak Vidyavardhak sangha, Dharwad in association with Childrens Academy Dharwad and our college on 24th November 2022 at Programme Hall of Vidyavardhaka Sangha Dharwad. Dr.Rekha.M.Jogul Principal of our college delivered special lecture on Importance of Childrens Day celebration. Dr.M.Y.Savanth Rtd Professor of our College, Dharwad presided the function. Other dignitaries were present on this occasion. More than 70 participants participated and were benefited the programme