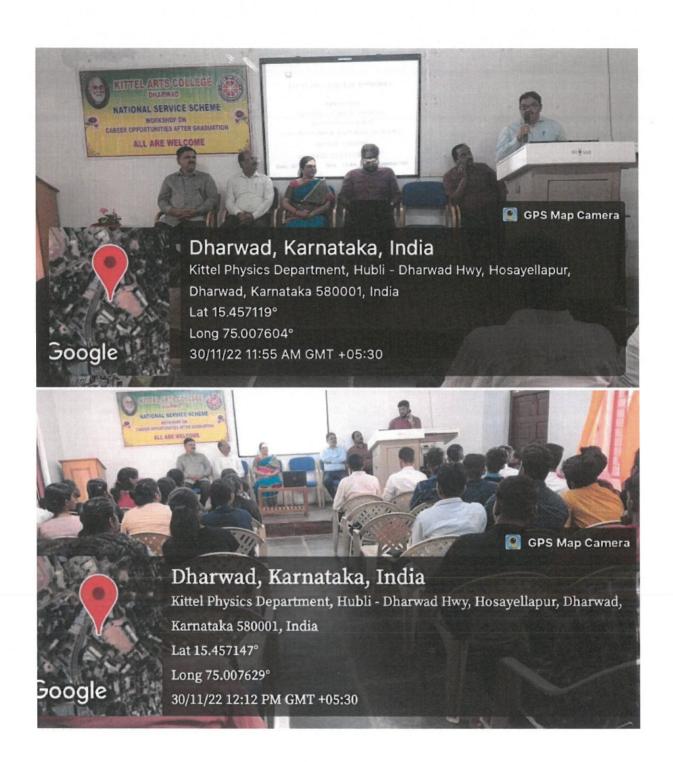

#### MOU activities during the Academic Year 2022-2023at a glance:

| S.No |            | MoU –Name of the College/ Association                     | Venue                                              | Events                                                | No of<br>Participants |
|------|------------|-----------------------------------------------------------|----------------------------------------------------|-------------------------------------------------------|-----------------------|
| 09   | 30/11/2022 | Department of Skill<br>Development Government<br>of India | Programme Hall No -04 Kittel Arts College, Dharwad | Workshop on<br>Career Opportunity<br>after Graduation | 70                    |

#### **Major Objectives**

- To train the student for National Integration and International Understanding
- To create awareness on Regional Language

#### Report of the activity

One day workshop on Career Opportunity after Graduation organised by Department of Skill Development, Government of India in association with Kittel Arts College, Dharwad on 30/11/2022. ... worked as resource person .Dr.Rekha.M.Jogul Principal presided over function, Dr.Raju.G Coordinator of IQAC, Dr.S.B.Nyamati NSS Programme Officer and Staff of our college were present on this occasion. Students of our college actively participated and were benefited the workshop.