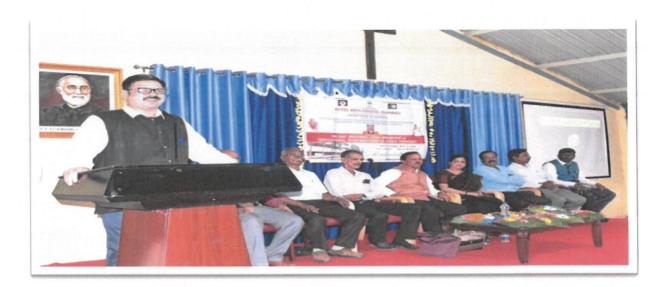

#### Report of the Programme

The Mentorship and Skill Development programme was conducted on 19th November 2022 for the fresher's in association with SJMV's Arts and Commerce college for Women College, Hubballi.Rev.NoelArawatigi Presbyter in charge Hope Church, Dharwad was the chief guest of the function, and Dr.Cecilia.S.D'cruz Principal, SJMVS Arts and Commerce College for Women, Hubballi was resource person on this occasion and delivered special lecture on Skill Development and Youth. Dr. Rekha M Jogul principal of the college, Presided over function. The IQAC Coordinator, Dr.Raju.G, SRC Convener Prof. Nandeesh and the conveners of various societies, NSS, NCC and Heads of Respective Departments were provided necessary information to the fresher.