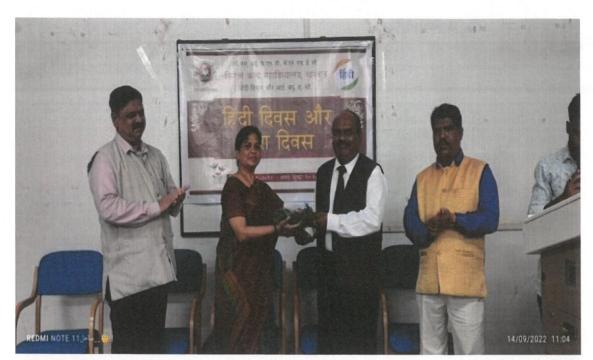

#### MoU activities during the Academic Year 2022-2023 at a glance:

| S.No | Date       | MoU –Name of the College/<br>Association /Trust |            | Events         | No of<br>Participants |
|------|------------|-------------------------------------------------|------------|----------------|-----------------------|
| 04   | 14/09/2022 | P.G.Department of Studies in                    | Programme  | Development of | 70                    |
|      |            | Hindi                                           | Hall -Room | Language Skill |                       |
|      |            | KarnatakUniversity,Dharwad                      | No 05      |                |                       |

#### **Major Objectives**

- To strengthened students' language Skill.
- To provide reliable language development sources to the students community

#### Report of the activity

The special programme on Development of Language Skill organized by Department of Hindi in association with P.G.Department of Studies in Hindi KarnatakUniversity, Dharwadon 14-09-2022. Dr.S.K.Pawar, Prof and Head, Department of Hindi, KUD was the Resource person and delivered lecture on Skill and Language. Dr.Rekha.M.Jogul Principal of the college, preside over function and IQAC Coordinator Dr.Raju.G, Dr.V.I.Shaikh Head, Department of Hindi and Dr.Kavita.V.Chandgudewere present on this occasion. More than hundred students participated and were benefited the programme.